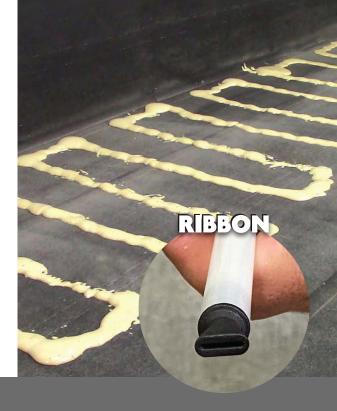

# SO YOU CAN BUILD FUTURE PEACE OF MIND

| SKIN TIME        | 5-8 minutes *               |  |
|------------------|-----------------------------|--|
| VOC CONTENT      | <50 g/L                     |  |
| RIBBON COVERAGE  | Up to 35 squares per set ** |  |
| SPATTER COVERAGE | Up to 24 squares per set ** |  |