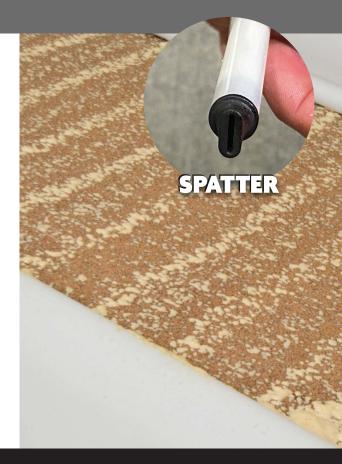

# SO YOU CAN BUILD FUTURE PEACE OF MIND

| SKIN TIME        | 5-8 minutes *               |  |
|------------------|-----------------------------|--|
| VOC CONTENT      | <50 g/L                     |  |
| RIBBON COVERAGE  | Up to 35 squares per set ** |  |
| SPATTER COVERAGE | Up to 24 squares per set ** |  |