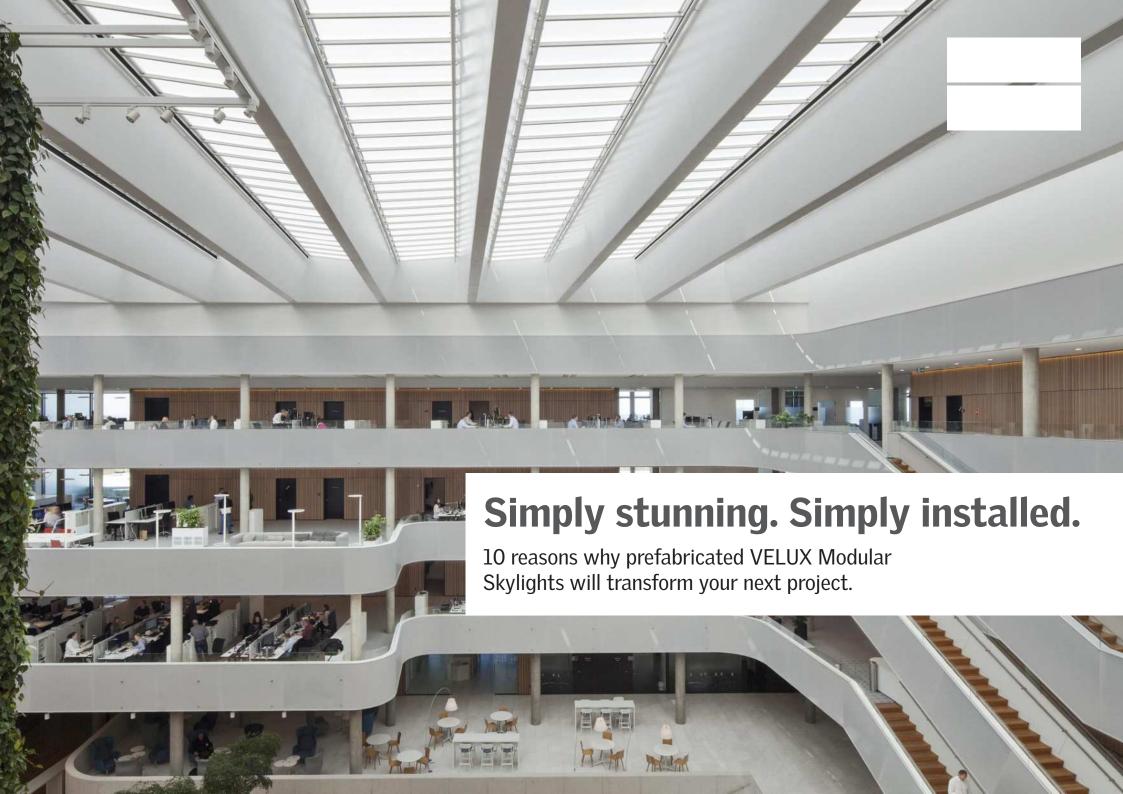

# Our innovative prefabricated modular skylights are revolutionizing both how skylights look - and how they're installed.

Uniquely and completely prefabricated offsite means that you can save time, money and hassle onsite.

Designed with both architects and installers in mind, these striking modular skylights allow for more daylight and fresh air while maintaining superior performance and easy installation.

Here are ten reasons
VELUX Modular
Skylights are
quickly becoming
the preferred choice
in commercial
daylighting solutions.