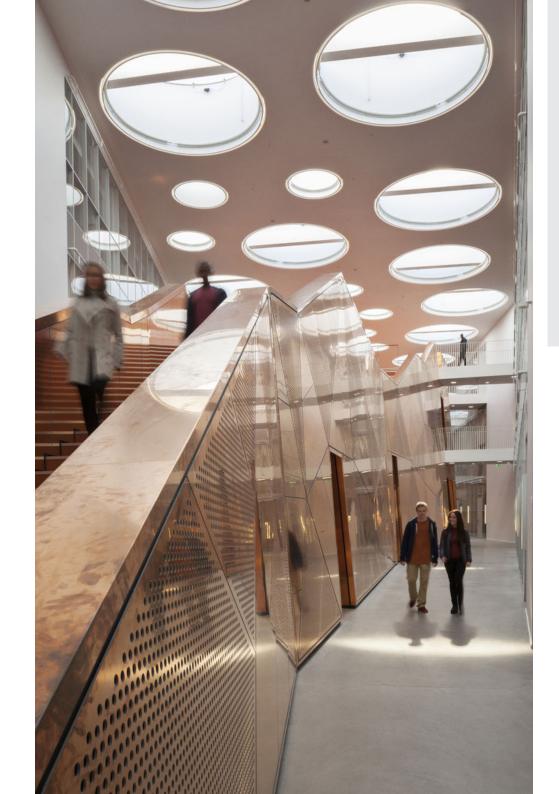

#### 6. Simply stunning design

Our prefabricated modular skylights haven't just been designed for architects –they've been designed by architects.

Created with award-winning, world-renowned architects, VELUX Modular Skylights were created to maximize the view and minimize the frame for uninhibited daylight and fresh air.

These skylights provide a slim and curved profile with no shadow gaps to remove all visual noise for pure, designable daylight.

Watch our film to see how prefabricated VELUX Modular Skylights can help you bring your vision to life, in all kinds of commercial projects.

#### Trumpington Community College (GB) – BREEAM rating 'Excellent'