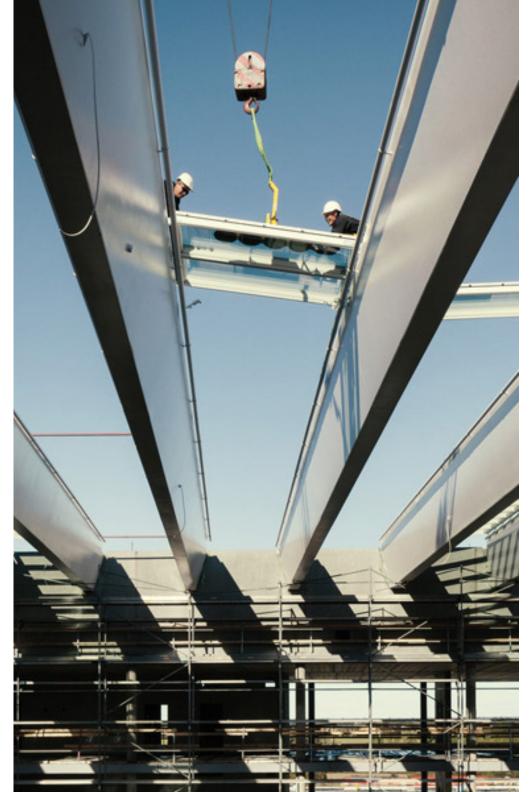

#### 1. Quicker to install

Time is money on any project and prefabrication means these skylights can be fitted three times faster than a traditional installation.

The prefabricated design means entire modules can be fitted together in a matter of minutes.

This faster and smoother installation, in any weather, saves valuable time and resources. It lets you seal buildings quickly against adverse weather conditions like rain or snow and creates a comfortable working environment internally, allowing the rest of the project to be completed efficiently.

#### 2. Safer to install

To complete a safe and robust build, you need to ensure you have the highest quality products. VELUX Modular Skylights are 100% prefabricated offsite, which means every single component is rigorously tested and integrated in a controlled environment.

We closely monitor every aspect of manufacture to ensure a perfect and safe fit.

Our glazing is thoroughly tested, so there's much less risk of damage to the new roof. The simplicity of installation, which removes the need for scaffolding and multiple workers, also reduces the risk and costs of health and safety issues onsite.