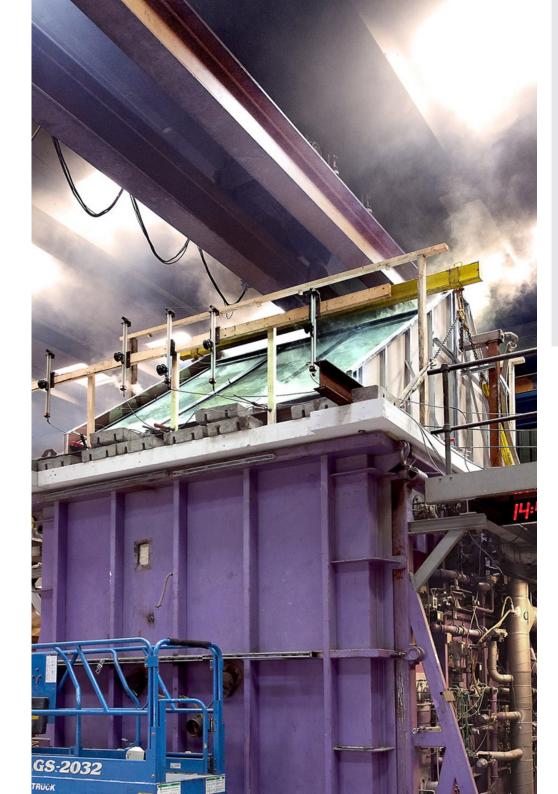

#### 2. Safer to install

To complete a safe and robust build, you need to ensure you have the highest quality products. VELUX Modular Skylights are 100% prefabricated offsite, which means every single component is rigorously tested and integrated in a controlled environment.

We closely monitor every aspect of manufacture to ensure a perfect and safe fit.

Our glazing is thoroughly tested, so there's much less risk of damage to the new roof. The simplicity of installation, which removes the need for scaffolding and multiple workers, also reduces the risk and costs of health and safety issues onsite.