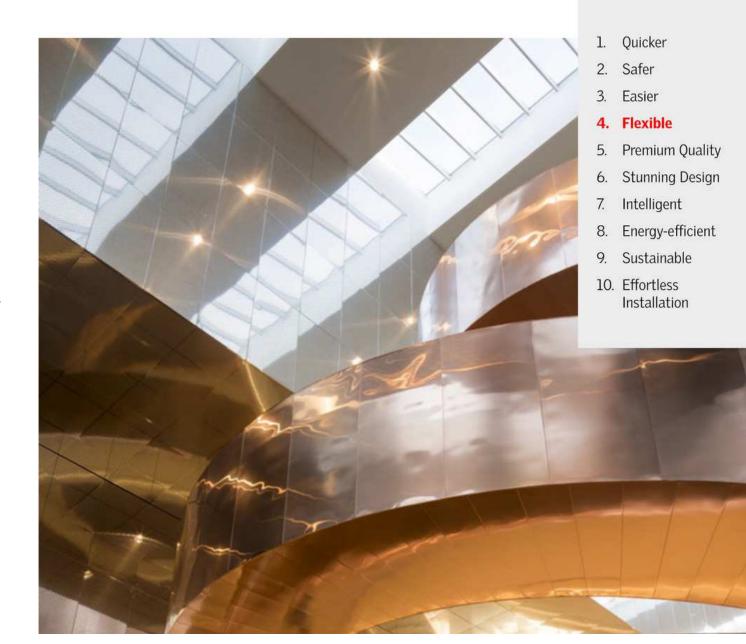

# 4. More flexibility for any commercial application

The prefabricated modules fit together for multiple configurations and sizes, creating stunning solutions for a wide variety of commercial projects—from education and sports facilities to offices and hospitals.

VELUX Modular Skylights are the perfect fit for any commercial space, providing daylight and fresh air to wide atriums and narrow corridors, giving any project superior design flexibility. These flexible skylights offer the ideal versatile solution for both large scale builds and smaller, commercial projects.

See how prefabricated VELUX Modular Skylights are the ideal solution for bringing light and fresh air into commercial projects of any size.

See our commercial case studies to see how VELUX Modular Skylights transformed a range of projects.