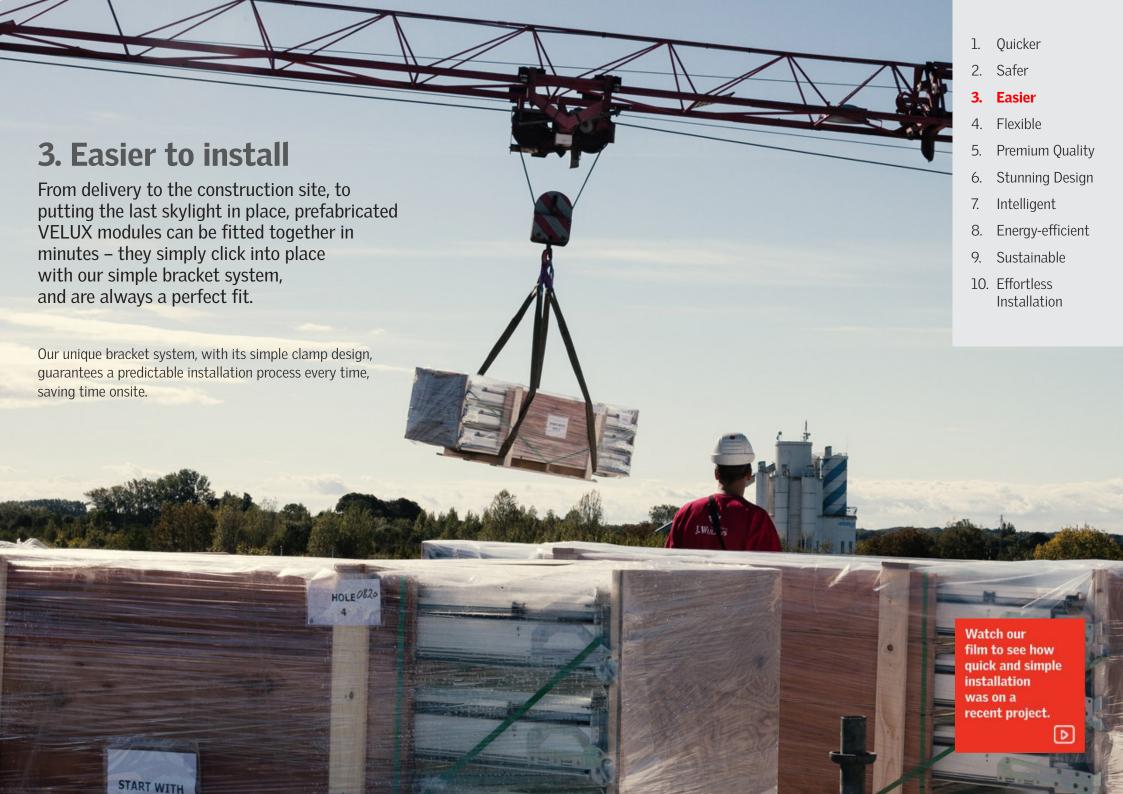

#### 1. Quicker to install

Time is money on any project and prefabrication means these skylights can be fitted three times faster than a traditional installation.

The prefabricated design means entire modules can be fitted together in a matter of minutes.

This faster and smoother installation, in any weather, saves valuable time and resources. It lets you seal buildings quickly against adverse weather conditions like rain or snow and creates a comfortable working environment internally, allowing the rest of the project to be completed efficiently.

From glass quality to motor power and speed, modular skylights are designed to work as one smooth, seamless single system from the moment they're made.