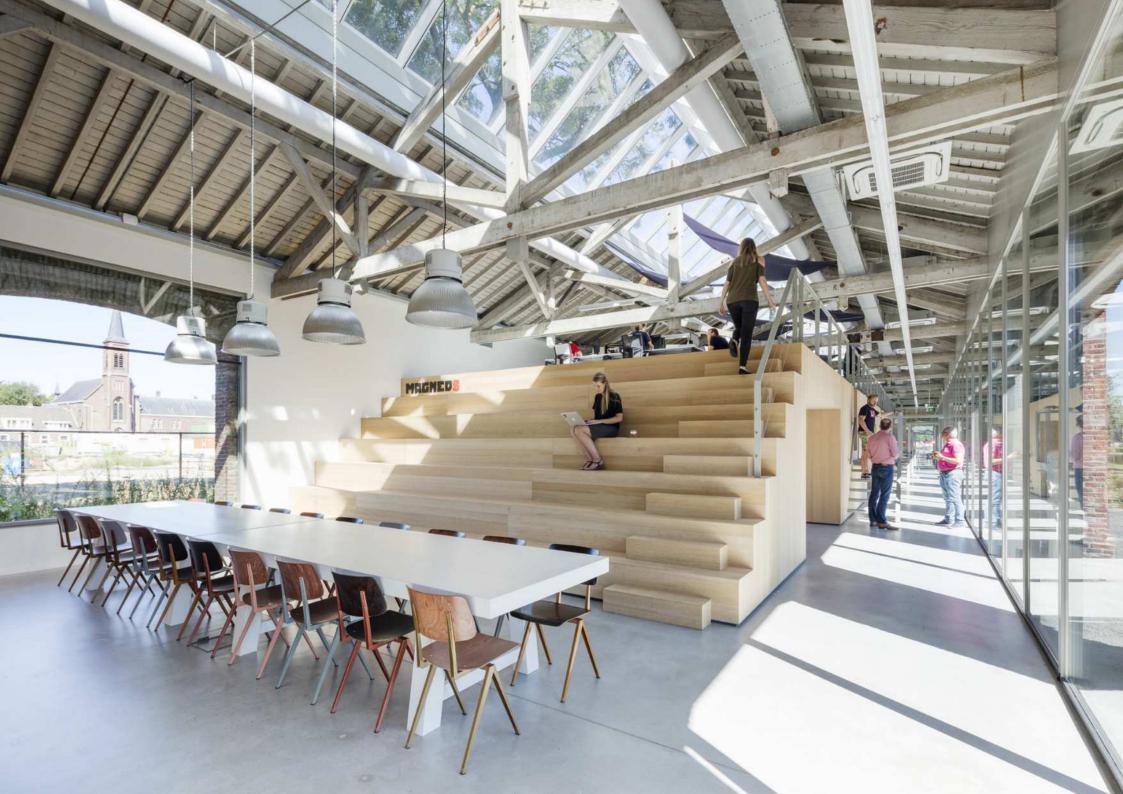

# 4. More flexibility for any commercial application

The prefabricated modules fit together for multiple configurations and sizes, creating stunning solutions for a wide variety of commercial projects—from education and sports facilities to offices and hospitals.

VELUX Modular Skylights are the perfect fit for any commercial space, providing daylight and fresh air to wide atriums and narrow corridors, giving any project superior design flexibility. These flexible skylights offer the ideal versatile solution for both large scale builds and smaller, commercial projects.

See how prefabricated VELUX Modular Skylights are the ideal solution for bringing light and fresh air into commercial projects of any size.

See our commercial case studies to see how VELUX Modular Skylights transformed a range of projects.