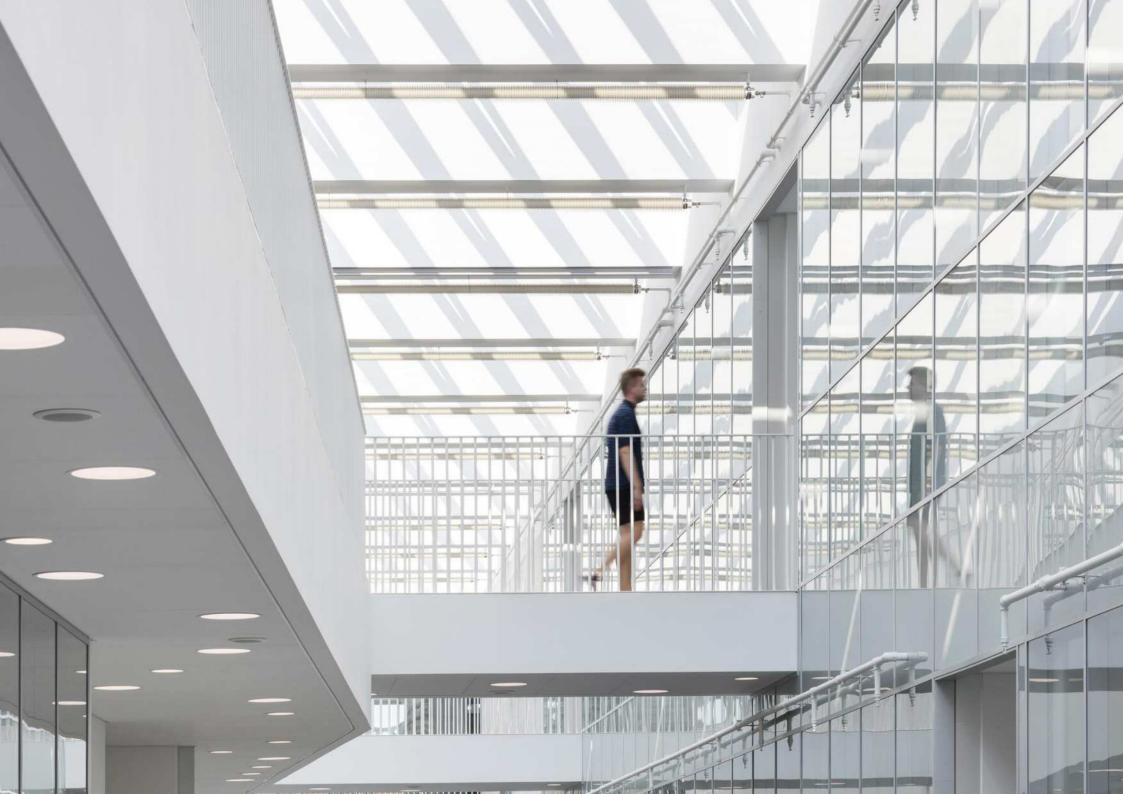

# 4. More flexibility for any commercial application

The prefabricated modules fit together for multiple configurations and sizes, creating stunning solutions for a wide variety of commercial projects—from education and sports facilities to offices and hospitals.

VELUX Modular Skylights are the perfect fit for any commercial space, providing daylight and fresh air to wide atriums and narrow corridors, giving any project superior design flexibility. These flexible skylights offer the ideal versatile solution for both large scale builds and smaller, commercial projects.