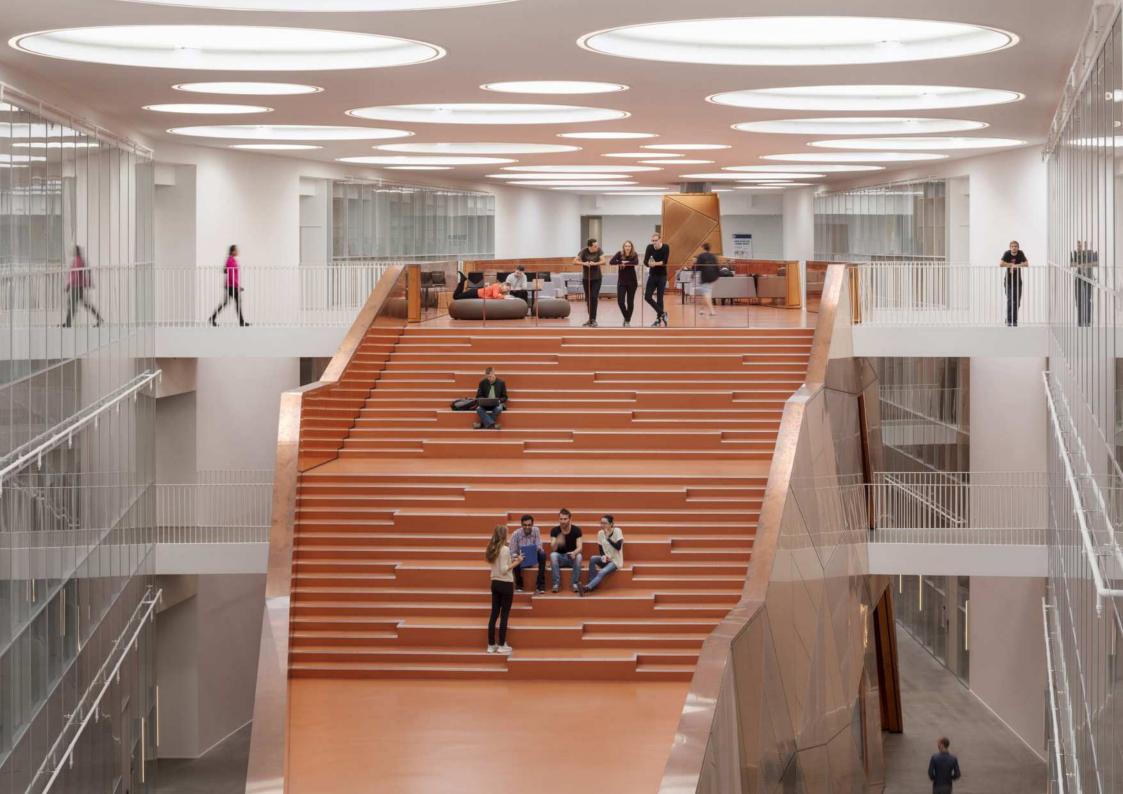

# 4. More flexibility for any commercial application

The prefabricated modules fit together for multiple configurations and sizes, creating stunning solutions for a wide variety of commercial projects—from education and sports facilities to offices and hospitals.

VELUX Modular Skylights are the perfect fit for any commercial space, providing daylight and fresh air to wide atriums and narrow corridors, giving any project superior design flexibility. These flexible skylights offer the ideal versatile solution for both large scale builds and smaller, commercial projects.

See how prefabricated VELUX Modular Skylights are the ideal solution for bringing light and fresh air into commercial projects of any size.

See our commercial case studies to see how VELUX Modular Skylights transformed a range of projects.