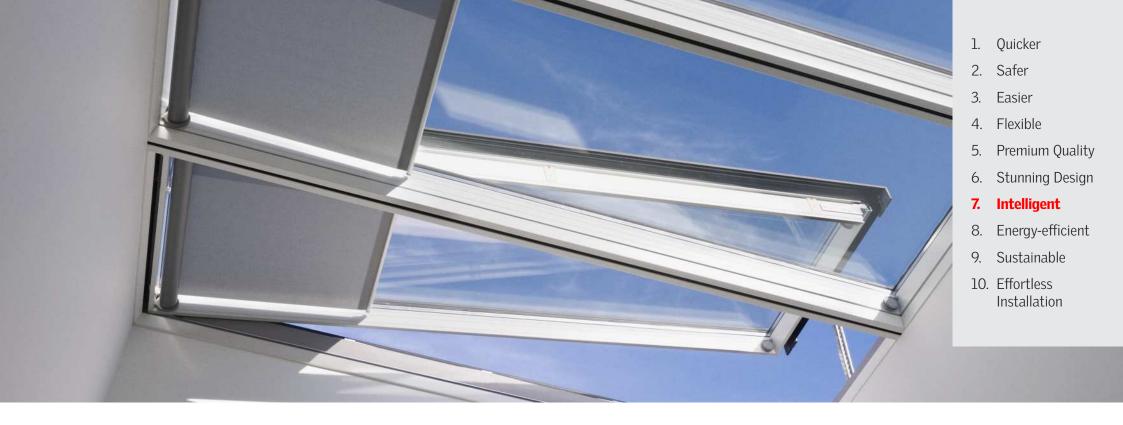

#### 7. Intelligent

These modular skylights are fully integrated and automated for intelligent glare and climate control to save on heating and cooling expenses by making a building more energy-efficient.

Venting modules are fitted with a fully-integrated chain actuator that automatically ventilate a space through an intelligent control system and can even close modules in the case of rain or strong winds.

With no visible difference between fixed and vented modules, the design is made to be uniform and seamless, in order to maximize daylight while still providing fresh air.

VELUX Modular Skylights can also include fully-integrated roller blinds that operate on thin wires for a free-floating effect that adds to the design appeal. Not just beautiful, these blinds control glare and heat and can be programmed to respond to luminosity and temperature automatically.

Enjoy the benefits of daylight and fresh air without spending time and effort with these automated, intelligent skylights.