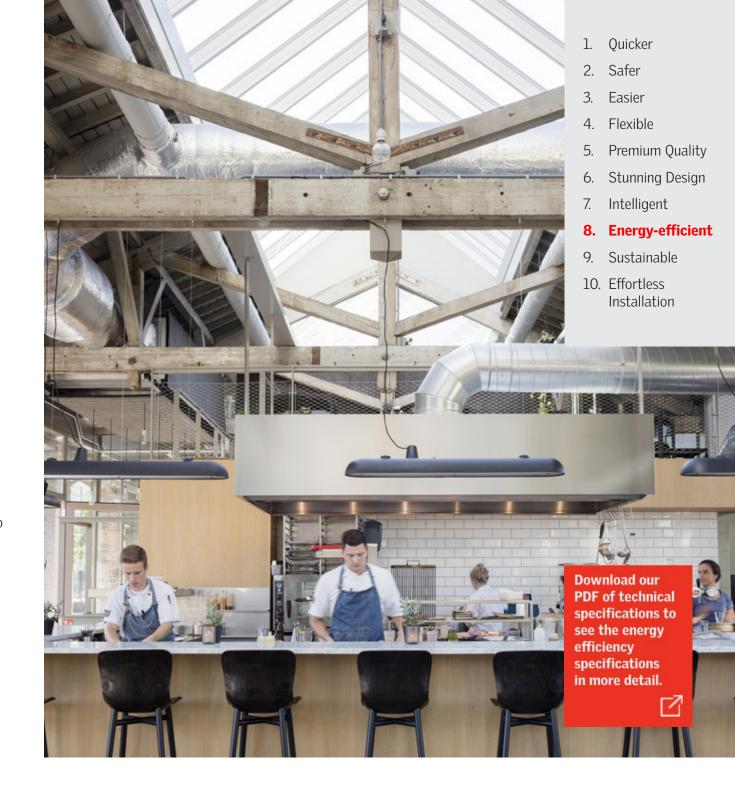

#### 8. Energy efficient

Controlling light and heat is a key design component of our modular skylights, and customers can control sunlight and fresh air through an innovative control pad. An intelligent control system provides better ventilation, and closes the module if there are strong winds or if it's raining.

Automatically controlled roller blinds can be pre-installed to every module, helping to create an optimum indoor climate and offer another way to control light, glare and heat.

You can rest assured, as the energy efficiency and performance of VELUX Modular Skylights actually exceeds current building regulations. With low thermal conductivity and an array of low energy glazing options, these modular skylights are exceptionally energy-efficient to provide more daylight and long-term energy savings.