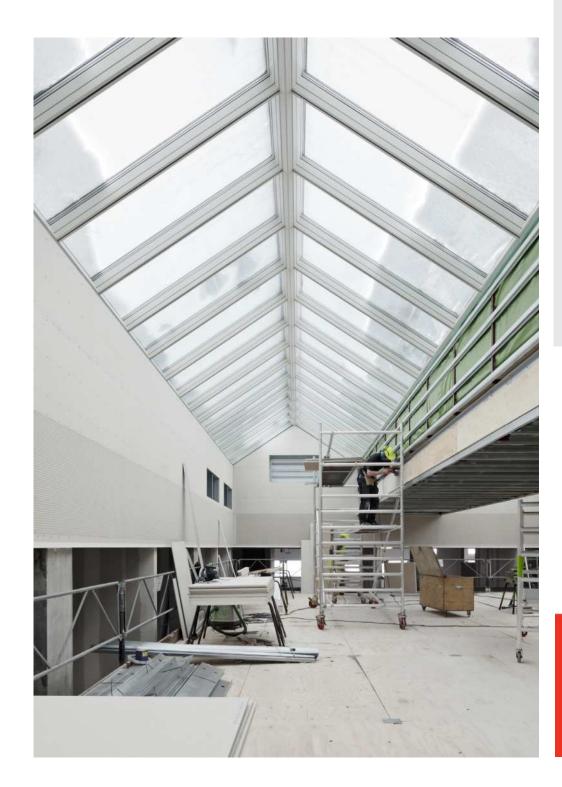

#### 6. Simply stunning design

Our prefabricated modular skylights haven't just been designed for architects –they've been designed by architects.

Created with award-winning, world-renowned architects, VELUX Modular Skylights were created to maximize the view and minimize the frame for uninhibited daylight and fresh air.

These skylights provide a slim and curved profile with no shadow gaps to remove all visual noise for pure, designable daylight.

Watch our film to see how prefabricated VELUX Modular Skylights can help you bring your vision to life, in all kinds of commercial projects.