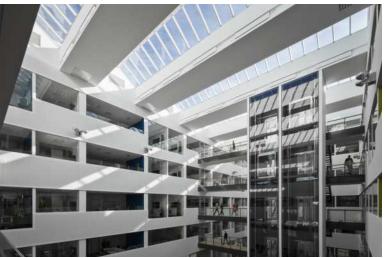

# 4. More flexibility for any commercial application

The prefabricated modules fit together for multiple configurations and sizes, creating stunning solutions for a wide variety of commercial projects—from education and sports facilities to offices and hospitals.

VELUX Modular Skylights are the perfect fit for any commercial space, providing daylight and fresh air to wide atriums and narrow corridors, giving any project superior design flexibility. These flexible skylights offer the ideal versatile solution for both large scale builds and smaller, commercial projects.

Siemens Head Office (DK) - LEED rating 'Gold'