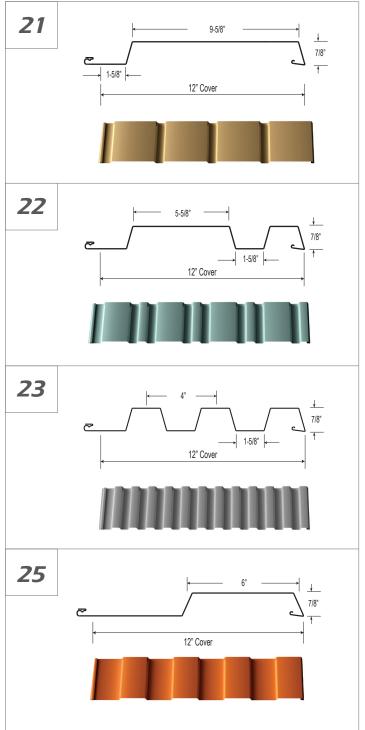

## **SEAM DETAIL**

TBC-Symmetry is a unique series of panels that provide the ultimate in design flexibility. The panels offer a clean and modern symmetrical rib in various configurations that are easily interchangeable. TBC-Symmetry can be installed in both vertical and horizontal applications, all without exposed fasteners. The system also has the option of a simple fastening flange (F series), or a separate clip (C series) that can attach flat to the substrate or allow for a 1/2" offset.