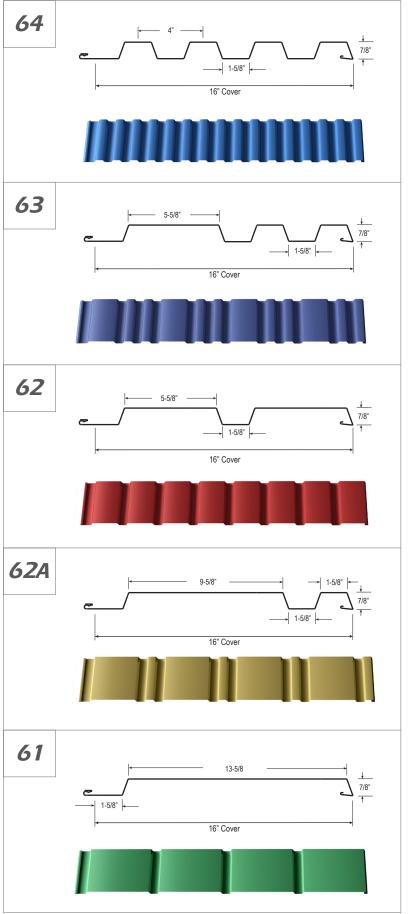

## **SEAM DETAIL**

TBC-Symmetry is a unique series of panels that provide the ultimate in design flexibility. The panels offer a clean and modern symmetrical rib in various configurations that are easily interchangeable. TBC-Symmetry can be installed in both vertical and horizontal applications, all without exposed fasteners. The system also has the option of a simple fastening flange (F series), or a separate clip (C series) that can attach flat to the substrate or allow for a 1/2" offset.