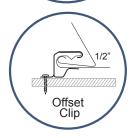

## **SEAM DETAIL**

TBC-Symmetry is a unique series of panels that provide the ultimate in design flexibility. The panels offer a clean and modern symmetrical rib in various configurations that are easily interchangeable. TBC-Symmetry can be installed in both vertical and horizontal applications, all without exposed fasteners. The system also has the option of a simple fastening flange (F series), or a separate clip (C series) that can attach flat to the substrate or allow for a 1/2" offset.