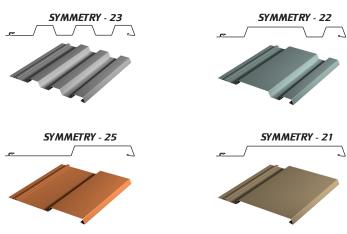

## **SEAM DETAIL**

TBC-Symmetry is a unique series of panels that provide the ultimate in design flexibility. The panels offer a clean and modern symmetrical rib in various configurations that are easily interchangeable. TBC-Symmetry can be installed in both vertical and horizontal applications, all without exposed fasteners. The system also has the option of a simple fastening flange (F series), or a separate clip (C series) that can attach flat to the substrate or allow for a 1/2" offset.