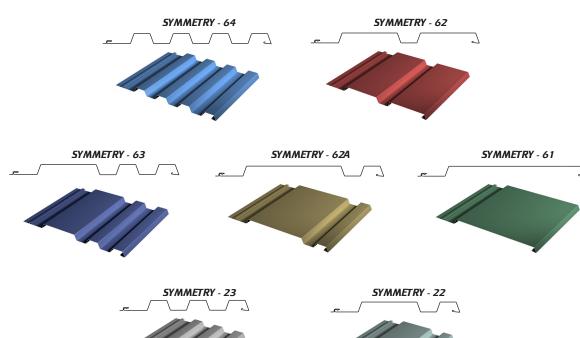

## **SEAM DETAIL**

TBC-Symmetry is a unique series of panels that provide the ultimate in design flexibility. The panels offer a clean and modern symmetrical rib in various configurations that are easily interchangeable. TBC-Symmetry can be installed in both vertical and horizontal applications, all without exposed fasteners. The system also has the option of a simple fastening flange (F series), or a separate clip (C series) that can attach flat to the substrate or allow for a 1/2" offset.