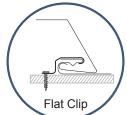

## **SEAM DETAIL**

TBC-Symmetry is a unique series of panels that provide the ultimate in design flexibility. The panels offer a clean and modern symmetrical rib in various configurations that are easily interchangeable. TBC-Symmetry can be installed in both vertical and horizontal applications, all without exposed fasteners. The system also has the option of a simple fastening flange (F series), or a separate clip (C series) that can attach flat to the substrate or allow for a 1/2" offset.