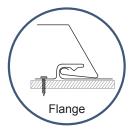

## **SEAM DETAIL**

TBC-Symmetry is a unique series of panels that provide the ultimate in design flexibility. The panels offer a clean and modern symmetrical rib in various configurations that are easily interchangeable. TBC-Symmetry can be installed in both vertical and horizontal applications, all without exposed fasteners. The system also has the option of a simple fastening flange (F series), or a separate clip (C series) that can attach flat to the substrate or allow for a 1/2" offset.