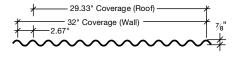

• Applications: Roof and Wall

• Coverage Widths: 32" wall, 29.33" roof

• Rib Spacing: 2.67" on center

• Rib Height: 7/8"

• Minimum Slope: 3:12

• Panel Attachment: Exposed Fastening System

• Gauges: 22 (standard)