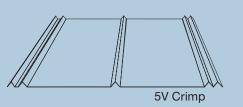

GALVALUME PLUS®

- \* Galvalume Plus® available in 29-Gauge
- ★ ENERGY STAR APPROVED THROUGH OUR PARTNER, MBCI

The 5V Crimp roof panel offers an ideal old-time, residential appearance. 5V Crimp is also an aesthetically-pleasing solution for light commercial applications. The 5V Crimp panels require a solid roof deck with a waterproof membrane.

## **5V CRIMP**

## PRODUCT INFORMATION

- Coverage Width 24"
- Rib Spacing 12" on center
- Rib Height 1/2"
- Minimum Slope 3:12
- Panel Attachment Exposed Fastening System
- Gauge 29 (Galvalume Plus® only); 26 (Optional)
- Finishes Smooth (standard)
- Coatings Galvalume Plus®, Signature® 200