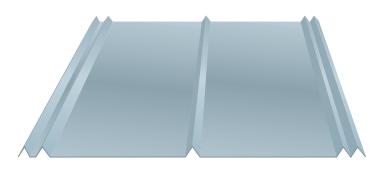

Metal Depots offers two different types of metal roofing systems. The first consists of our concealed fastener systems, which include our Slimline® and LokSeam® panels. The second type is our exposed fastener series, which includes our Stormproof®, 5V Crimp and PBR panels.

### **LOKSEAM®**

LokSeam® is a snap-together standing seam roof system with a 1-3/4" tall vertical rib, for use on roofs with a minimum slope of 3:12. LokSeam® panels are available in 12-inch, 16-inch and 18-inch widths. LokSeam® panels can be installed over open framing or a solid substructure and are capable of transitioning from roof to fascia with the use of a rib cover. LokSeam® does not require a solid substructure for support.