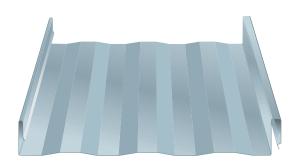

Metal Depots offers two different types of metal roofing systems. The first consists of our concealed fastener systems, which include our Slimline® and LokSeam® panels. The second type is our exposed fastener series, which includes our Stormproof®, 5V Crimp and PBR panels.

### **PBR** PRODUCT INFORMATION

- Coverage Width 36"
- Rib Spacing 12" on center
- Rib Height 1-1/4"
- Minimum Slope 1/2:12
- Panel Attachment Exposed Fastening System
- Gauge 26 (Standard); 29, 24, 22 (Optional)
- Finishes Smooth (standard); Embossed (optional)
- Coatings Galvalume Plus®, Signature® 200