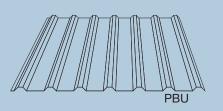

CHARCOAL GRAY ★

GALVALUME PLUS® POLAR WHITE \*

\* Minimum quantities and/ or extended lead time may be required

★ ENERGY STAR APPROVED

The PBU panel is an exposed fastener system that can be used for both roof and wall applications. PBU can be installed directly over purlins or joists. PBU offers the versatility of being used in both vertical and horizontal applications to give designers a contemporary appearance for their building project. PBU is recommended for 1:12 or greater roof slopes.

### **PBU**

### PRODUCT INFORMATION

- Coverage Width 36"
- Rib Spacing 6" on center
- Rib Height 3/4"
- Minimum Slope 1:12
- Panel Attachment Exposed Fastening System
- Gauge 26 (standard); 29, 24, 22 (optional)
- Finishes Smooth (standard); Embossed (optional)
- Coatings Galvalume Plus®, Signature® 200