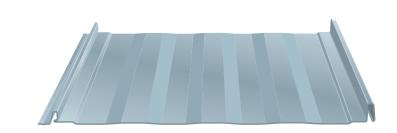

Metal Depots offers two different types of metal roofing systems. The first consists of our concealed fastener systems, which include our Slimline® and LokSeam® panels. The second type is our exposed fastener series, which includes our Stormproof®, 5V Crimp and PBR panels.

### **PBR** PRODUCT INFORMATION

- Coverage Width 36"
- Rib Spacing 12" on center
- Rib Height 1-1/4"
- Minimum Slope 1/2:12
- Panel Attachment Exposed Fastening System
- Gauge 26 (Standard); 29, 24, 22 (Optional)
- Finishes Smooth (standard); Embossed (optional)
- Coatings Galvalume Plus®, Signature® 200