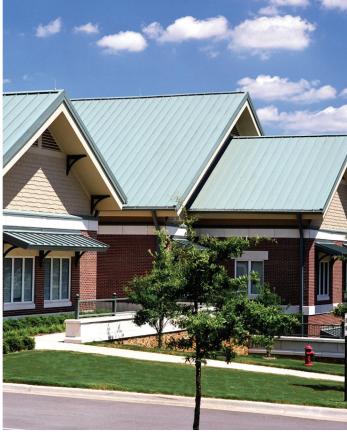

### CURB APPEAL

With a wide variety of profiles and colors available, a metal roof will help you achieve the design and appearance you and your home deserve. Whether you're looking for a bold, distinctive color, an architecturally appealing roof creating interesting roof lines, or a low profile with a naturalistic earth tone, you'll find what you need at Metal Depots.

Metal roofing is ideal for all types of weather conditions and climates. So, whether you live or work in the desert, the mountains, by the ocean or in the plains, a metal roof for your home or business will stand up to the weather while beautifying its appearance.

Metal Depots offers two different types of metal roofing systems. The first consists of our concealed fastener systems, which include our Slimline® and LokSeam® panels. The second type is our exposed fastener series, which includes our Stormproof®, 5V Crimp and PBR panels.