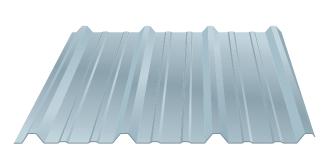

### **PBR** PRODUCT INFORMATION

- Coverage Width 36"
- Rib Spacing 12" on center
- Rib Height 1-1/4"
- Minimum Slope 1/2:12
- Panel Attachment Exposed Fastening System
- Gauge 26 (Standard); 29, 24, 22 (Optional)
- Finishes Smooth (standard); Embossed (optional)
- Coatings Galvalume Plus®, Signature® 200