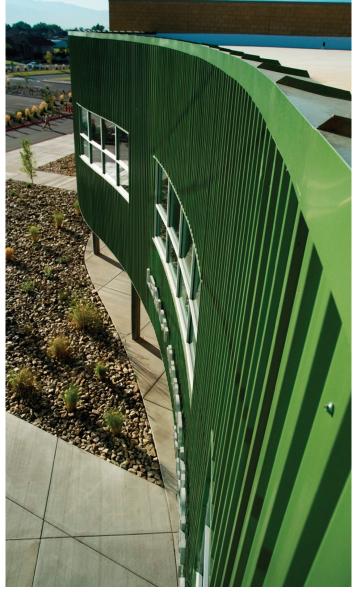

### CURB APPEAL

With a wide variety of profiles and colors available, a metal roof will help you achieve the design and appearance you and your home deserve. Whether you're looking for a bold, distinctive color, an architecturally appealing roof creating interesting roof lines, or a low profile with a naturalistic earth tone, you'll find what you need at Metal Depots.

Metal roofing is ideal for all types of weather conditions and climates. So, whether you live or work in the desert, the mountains, by the ocean or in the plains, a metal roof for your home or business will stand up to the weather while beautifying its appearance.

Metal Depots offers two different types of metal roofing systems. The first consists of our concealed fastener systems, which include our Slimline® and LokSeam® panels. The second type is our exposed fastener series, which includes our Stormproof®, 5V Crimp and PBR panels.