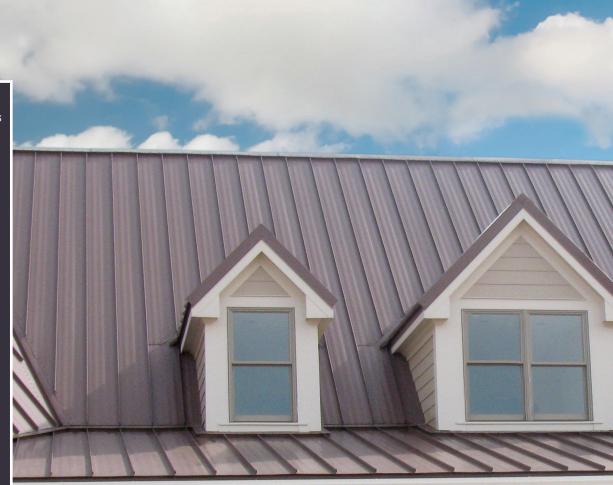

### CURB APPEAL

With a wide variety of profiles and colors available, a metal roof will help you achieve the design and appearance you and your home deserve. Whether you're looking for a bold, distinctive color, an architecturally appealing roof creating interesting roof lines, or a low profile with a naturalistic earth tone, you'll find what you need at Metal Depots.

Metal roofing is ideal for all types of weather conditions and climates. So, whether you live or work in the desert, the mountains, by the ocean or in the plains, a metal roof for your home or business will stand up to the weather while beautifying its appearance.