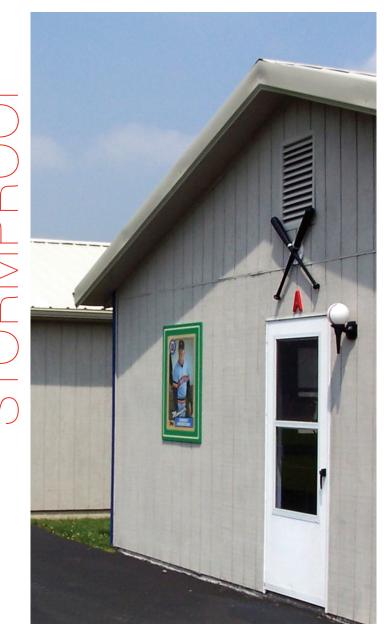

## STORMPROOF®

The Stormproof® panel system is an exposed fastened offering that can be used for both roof and wall applications. The coverage width of Stormproof® is 36 inches. Stormproof® is ideal for residential, agricultural, light commercial, and storage buildings. It also works well for canopies. The Stormproof® panel must be installed over a solid, waterproofed deck when used as a roof panel.