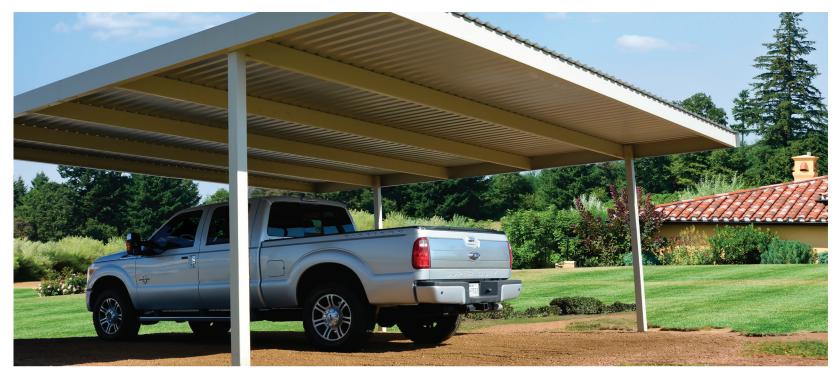

## CARPORTS

- 20' x 20'
- 25' x 25'

Tired of leaving your vehicles fully exposed to the elements? Metal Depots is here to help with carport options to fit your needs. Choose from a variety of easy to assemble options suitable for your home, farm or business.

Our Carport Kits Include:

- Purlin and Square Tubing Frame (Available in Red Oxide & Galvanized)
- 26-gauge PBR or PBU Roof Sheets in Galvalume Plus<sup>®</sup> (20-Year Warranty)
- All Sealants and Screws

Available Add-Ons:

- Roof Trim Kit (Simple Trim or Full Purlin Wrap)
- Various Roof & Trim Color Choices
- Gutters & Downspouts
- Stone facade