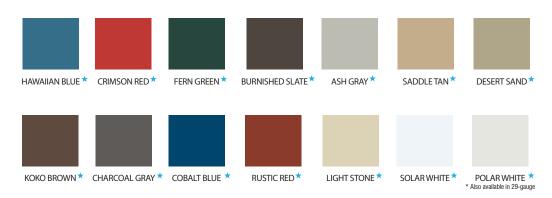

## SIGNATURE® 200 Standard Colors SILICONIZED POLYESTER

Polar White is a Straight Polyester.

- Final color selection should be made from actual color chips.
- For the most current information available, visit our website at www.metaldepots.com.
- See product catalog for gauge and color availability.
- Signature<sup>®</sup> is a registered trademark of NCI Group, Inc.