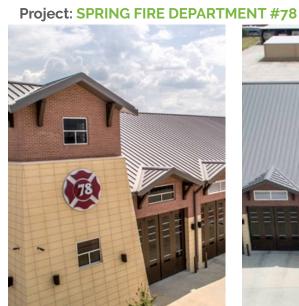

## **SIGNATURE® 300 METALLIC**

Metallic coatings are directional. Panels and trim must be installed oriented in the same direction to prevent perceived shade variances.

SILVER METALLIC

**Project: SAVANNAH MIDDLE SCHOOL** 