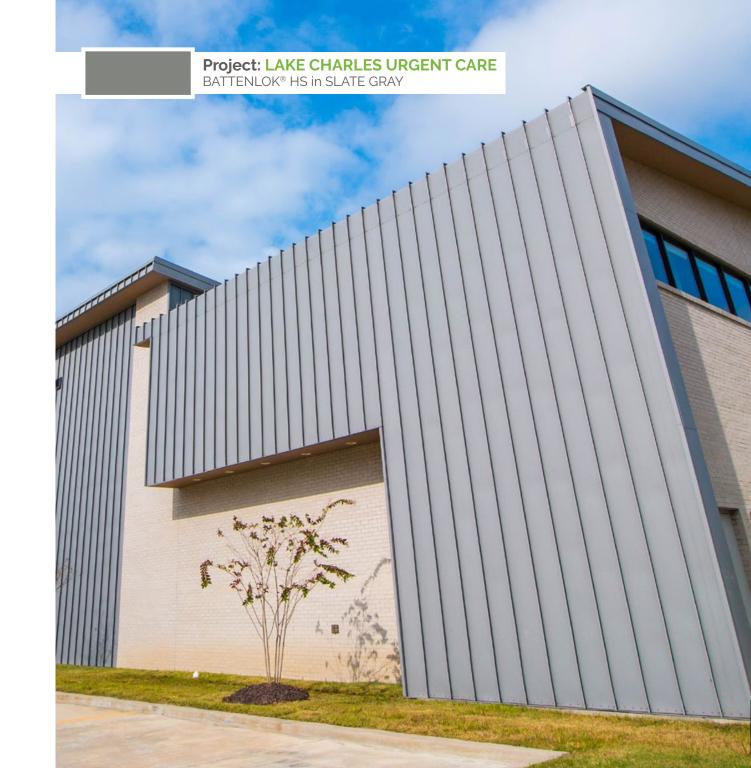

## Siliconized Polyester

Polar White is a Straight Polyester.

Galvalume Plus® also available.



**BURNISHED SLATE** 



**RUSTIC RED** 



**POLAR WHITE** 



**KOKO BROWN** 



**CHARCOAL GRAY** 



**FERN GREEN** 



**LIGHT STONE** 



COAL BLACK



**HAWAIIAN BLUE** 









## Polyvinylidene Fluoride (PVDF);

\*\*Minimum quantities and/or extended lead times required for 24-gauge. Please inquire.



## **SIGNATURE® 300 METALLIC**

Metallic coatings are directional. Panels and trim must be installed oriented in the same direction to prevent perceived shade variances.







SILVER METALLIC



**Project: SAVANNAH MIDDLE SCHOOL** 

BATTENLOK® HS in HUNTER GREEN





For complete performance specifications, product limitations and disclaimers, please consult Metal Depot's Paint an