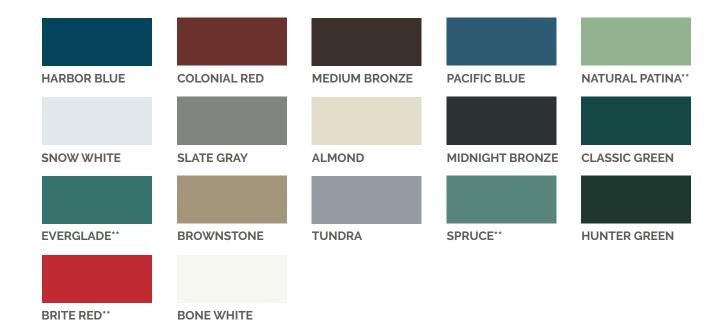

## Siliconized Polyester

Polar White is a Straight Polyester.

Galvalume Plus® also available.

**BURNISHED SLATE** 

**RUSTIC RED** 

**POLAR WHITE** 

**KOKO BROWN** 

**CHARCOAL GRAY** 

**FERN GREEN** 

**LIGHT STONE** 

COAL BLACK

**HAWAIIAN BLUE** 