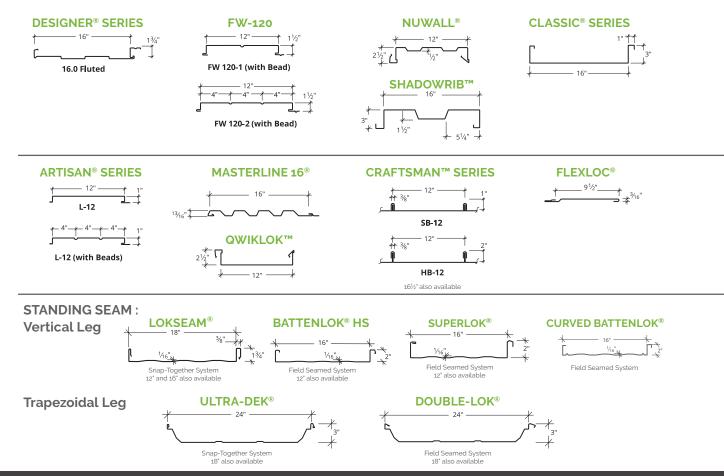

## Siliconized Polyester

Polar White is a Straight Polyester.

Galvalume Plus® also available.



**BURNISHED SLATE** 



**RUSTIC RED** 



**POLAR WHITE** 



**KOKO BROWN** 



**CHARCOAL GRAY** 



**FERN GREEN** 



**LIGHT STONE** 



COAL BLACK



**HAWAIIAN BLUE** 









## Polyvinylidene Fluoride (PVDF);

\*\*Minimum quantities and/or extended lead times required for 24-gauge. Please inquire.



## **SIGNATURE® 300 METALLIC**

Metallic coatings are directional. Panels and trim must be installed oriented in the same direction to prevent perceived shade variances.







SILVER METALLIC



**Project: SAVANNAH MIDDLE SCHOOL** 

BATTENLOK® HS in HUNTER GREEN





For complete performance specifications, product limitations and disclaimers, please consult Metal Depot's Paint and Galvalume Plus® warranties.

Upon receipt of payment in full, these warranties are available by request for all painted or Galvalume Plus® prime products. Contact your local Metal Depot Sales Representative or visit metaldepots.com for sample copies.

0905209991178/MS/0922