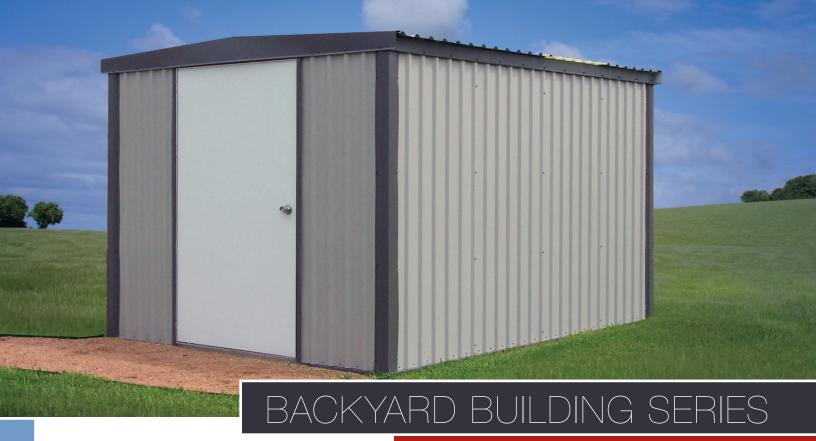

## Available Sizes:

- · 9' x 12' x 7'
- · 12' x 15' x 7'

Whether you need extra storage for yard work, more workspace for your hobbies or need to clean out your garage, Metal Depots' Backyard Buildings are the ideal solution. The finish warranty comes with a 40-year paint warranty. Pre-drilled framing holes allow for quick and easy assembly. Floor kits and tie-down kits are available as options.

- All galvanized steel frame
- Pre-drilled holes in framing for easy erection
- 26-gauge Galvalume Plus® roof sheets (includes 25-year warranty)
- 26-gauge wall sheets
- Includes all screws, sealants, door and hardware
- Erection drawings