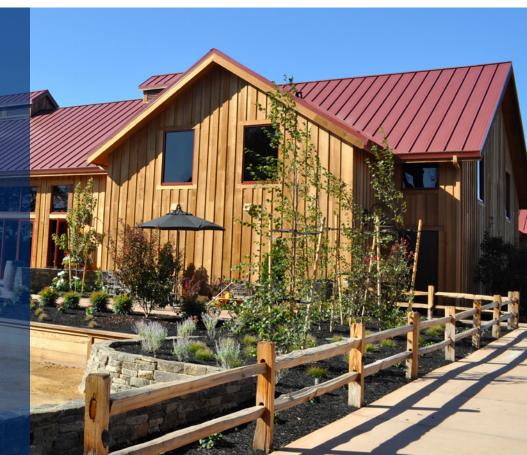

#### unmatched DURABILITY

The roof in your home is a major line of defense against the power of mother nature.

While a common choice is asphalt shingles, a metal roof is the premier product for strength, longevity and carefree maintenance. Asphalt roofing – primarily made of oil-pregnated paper or fiberglass – begins to deteriorate as soon as it's installed. Likewise, wood shingles dry out and crack over time, and concrete roof tile can fracture from freeze/thaw cycles.

Beautiful and strong, Drexel Metals Roofing Systems are precision-engineered to withstand decades of extreme weather like gale and hurricane force winds, heavy snow, hailstorms, and even wildfires. It will not deteriorate and is virtually maintenance-free.

#### CREATE ROOF ENVY

Drexel Metals Roofs are more than just smart, financially superior investments. They are visually stunning. You'll be the envy of the neighborhood.