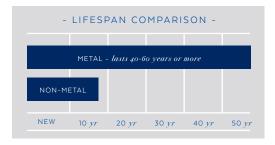

#### LIFESPAN

Metal roofs last 2 - 3 TIMES LONGER than asphalt roofs. Virtually maintenance-free. No intermittent repair costs.