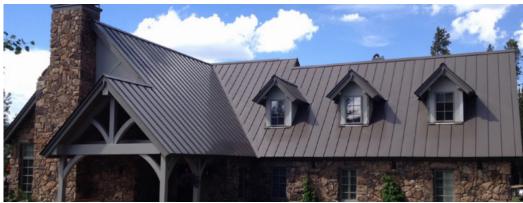

#### unmatched DURABILITY

The roof in your home is a major line of defense against the power of mother nature.

While a common choice is asphalt shingles, a metal roof is the premier product for strength, longevity and carefree maintenance. Asphalt roofing – primarily made of oil-pregnated paper or fiberglass – begins to deteriorate as soon as it's installed. Likewise, wood shingles dry out and crack over time, and concrete roof tile can fracture from freeze/thaw cycles.

Beautiful and strong, Drexel Metals Roofing Systems are precision-engineered to withstand decades of extreme weather like gale and hurricane force winds, heavy snow, hailstorms, and even wildfires. It will not deteriorate and is virtually maintenance-free.