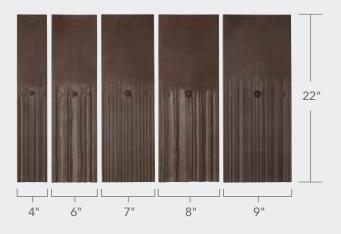

## TECHNICAL SPECIFICATIONS

| DaVinci Slate |                         |                      |                                                            |
|---------------|-------------------------|----------------------|------------------------------------------------------------|
|               | WIDTHS                  | THICKNESS<br>AT BUTT | WEIGHT/SQUARE                                              |
| MULTI-WIDTH   | 12", 10",<br>9", 7", 6" | 1/2"                 | 8" (266 lbs), 7.5" (283 lbs)<br>7" (304 lbs), 6" (354 lbs) |
| SINGLE-WIDTH  | 12"                     | 1/2"                 | 8" (275 lbs), 7.5" (294 lbs)<br>7" (315 lbs), 6" (367 lbs) |
| PROVINCE      | 12"                     | 5/8"                 | 8" (193 lbs)                                               |

Dallinci Shake

|              | WIDTHS                | THICKNESS<br>AT BUTT | WEIGHT/SQUARE               |
|--------------|-----------------------|----------------------|-----------------------------|
| MULTI-WIDTH  | 9", 8",<br>7", 6", 4" | 5/8"                 | 10" (300 lbs), 9" (333 lbs) |
| SINGLE-WIDTH | 9"                    | 5/8"                 | 10" (297 lbs), 9" (330 lbs) |
| SELECT SHAKE | 8", 10"               | 5/8"                 | 10" (284 lbs), 9" (316 lbs) |