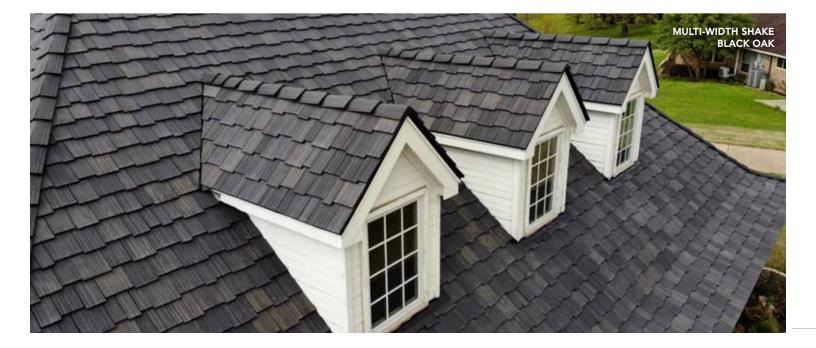

# MULTI-WIDTH SHAKE

MULTI-WIDTH SHAKE TAHOE

DaVinci Multi-Width Shake recalls the craftsmanship and authenticity of natural, hand-split cedar shake with the advantages of color stability and a lifetime warranty. These deep-grained, multiple-width tiles are available in nine standard color blends.