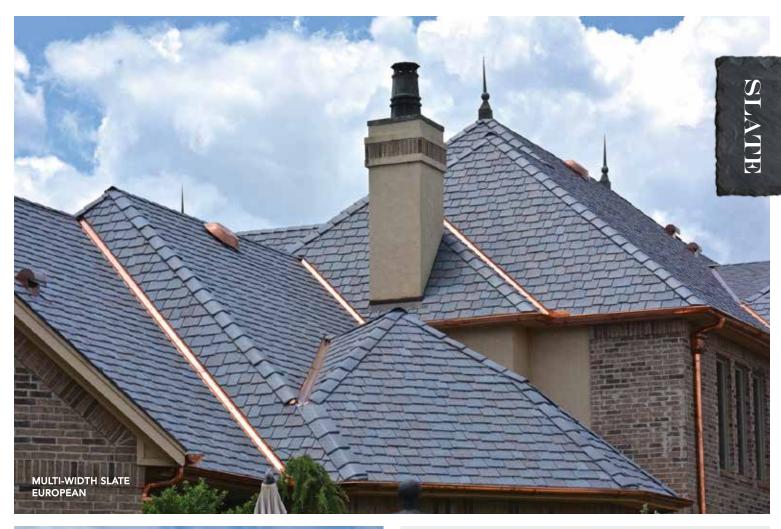

## MULTI-WIDTH SLATE

MULTI-WIDTH SLATE EUROPEAN

A perfect match.

The picture of elegance. DaVinci's Multi-Width Slate delivers the highest levels of beauty without the typical challenges of a natural slate roof. Our tiles are engineered to be lighter, to resist impact and to maintain their color longer. It's hard to beat Mother Nature, but DaVinci has done it.