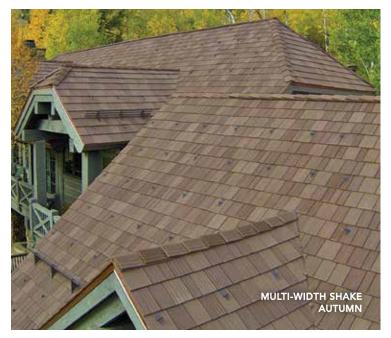

### MULTI-WIDTH

Our most authentic-looking and versatile option, DaVinci's Multi-Width tiles set the high mark for luxury. Laying tiles of multiple widths in a straight or staggered pattern creates the most natural, non-repeating appearance possible.

### MULTI-WIDTH

Achieve the authentic look of rough-hewn, hand-split cedar shake with subtle color shifts and randomly-staggered overlaps.

DaVinci Multi-Width Shake recalls the craftsmanship and authenticity of natural, hand-split cedar shake with the advantages of color stability and a lifetime warranty. These deep-grained, multiple-width tiles are available in nine standard color blends.