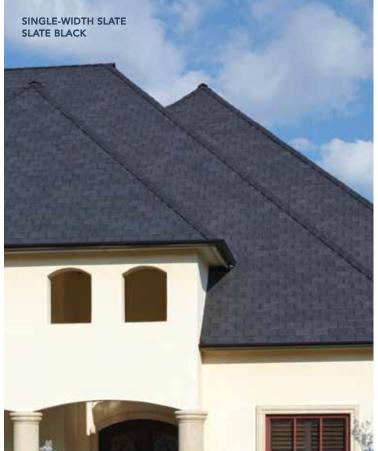

# SINGLE-WIDTH SLATE

It feels right.

Some homes were created with the promise of a slate roof in mind. DaVinci's Single-Width Slate delivers on that promise with its astonishing versatility. Our single-width tile construction streamlines installation but still enables the flexibility of straight or staggered appearances.

OKLAHOMA CITY, OKLAHOMA

Welcome to Tornado Alley! In addition to being in one of the most tornado-prone regions in the world, OKC endures frequent hail, snow and periods of strong sunlight.

> SINGLE-WIDTH SLATE SMOKEY GRAY