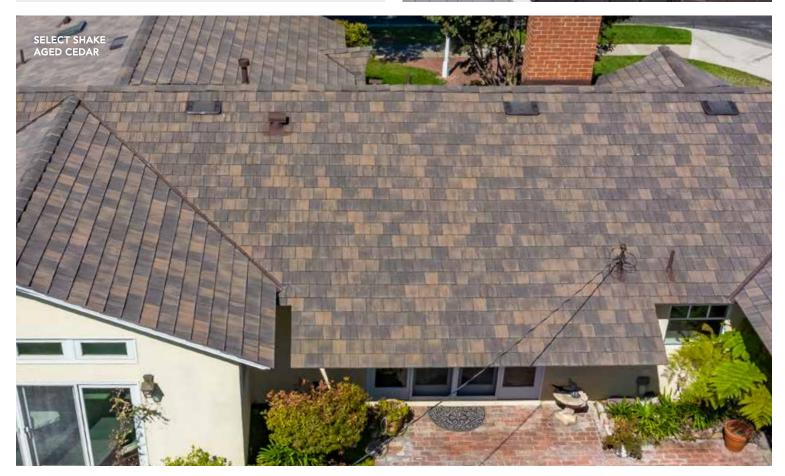

#### SELECT SHAKE

Created from real cedar profiles, Select Shake gives your home the beauty of authentic wood while remaining maintenance-free. The versatile design provides a worry-free, best-in-class roof that speeds up installation with the look of multi-width shake.

### **SELECT SHAKE**

Our versatile design replicates the look of authentic cedar on 8" and 10" tiles for a best-in-class roof.

DaVinci's Select Shake provides the craftsmanship and authenticity of natural, hand-split cedar shake with the advantages of color stability and a lifetime warranty. Meet your vision and make your dream home a reality with our versatile design.