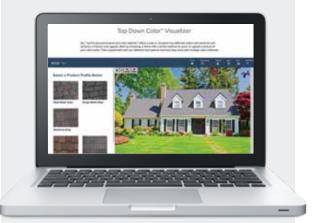

## COLORMYROOF.COM

### THE TOP DOWN COLOR™ VISUALIZER

See for yourself how your color options enhance your home's curb appeal. This powerful tool lets you upload an image and experiment with color combinations of roofing, trim and more.