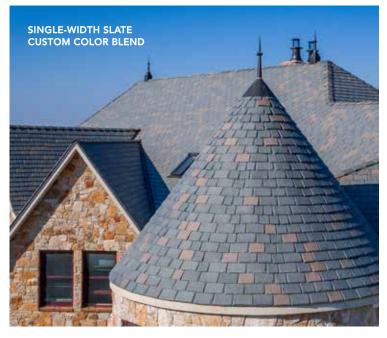

### SINGLE-WIDTH

Single-width tiles add a budget-friendly touch of tradition to your home in either a straight or staggered pattern. The uniform tile size and impact-resistant composite construction work to reduce waste and speed up installation.

#### SINGLE-WIDTH

Single-width tiles reduce material and speed up installation time without compromising style.