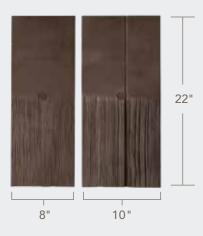

### **SELECT SHAKE**

Our versatile design replicates the look of authentic cedar on 8" and 10" tiles for a best-in-class roof.

Dallinci Shake

|              | WIDTHS                | THICKNESS<br>AT BUTT | WEIGHT/SQUARE               |
|--------------|-----------------------|----------------------|-----------------------------|
| MULTI-WIDTH  | 9", 8",<br>7", 6", 4" | 5/8"                 | 10" (300 lbs), 9" (333 lbs) |
| SINGLE-WIDTH | 9"                    | 5/8"                 | 10" (297 lbs), 9" (330 lbs) |
| SELECT SHAKE | 8", 10"               | 5/8"                 | 10" (284 lbs), 9" (316 lbs) |