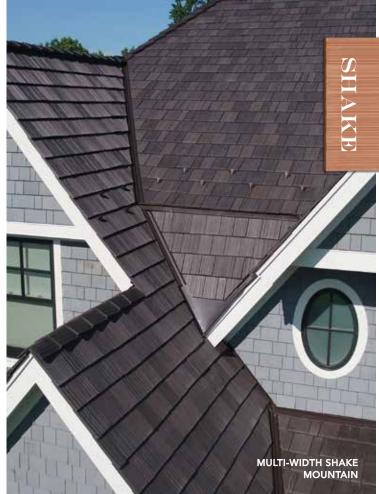

### MULTI-WIDTH

Achieve the authentic look of rough-hewn, hand-split cedar shake with subtle color shifts and randomly-staggered overlaps.

DaVinci Multi-Width Shake recalls the craftsmanship and authenticity of natural, hand-split cedar shake with the advantages of color stability and a lifetime warranty. These deep-grained, multiple-width tiles are available in nine standard color blends.