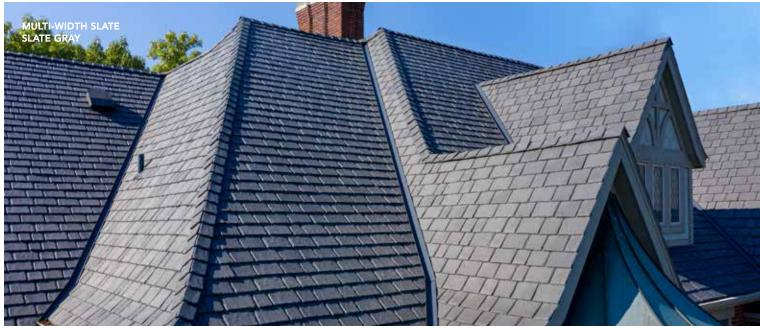

### MULTI-WIDTH

Our most authentic-looking and versatile option, DaVinci's Multi-Width tiles set the high mark for luxury. Laying tiles of multiple widths in a straight or staggered pattern creates the most natural, non-repeating appearance possible.

## MULTI-WIDTH SLATE

MULTI-WIDTH SLATE EUROPEAN

A perfect match.

The picture of elegance. DaVinci's Multi-Width Slate delivers the highest levels of beauty without the typical challenges of a natural slate roof. Our tiles are engineered to be lighter, to resist impact and to maintain their color longer. It's hard to beat Mother Nature, but DaVinci has done it.