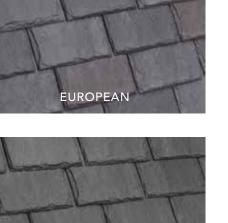

## MULTI-WIDTH SLATE

MULTI-WIDTH SLATE EUROPEAN

A perfect match.

The picture of elegance. DaVinci's Multi-Width Slate delivers the highest levels of beauty without the typical challenges of a natural slate roof. Our tiles are engineered to be lighter, to resist impact and to maintain their color longer. It's hard to beat Mother Nature, but DaVinci has done it.