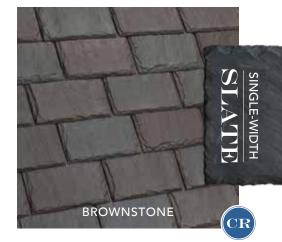

# SINGLE-WIDTH SLATE

It feels right.

Some homes were created with the promise of a slate roof in mind. DaVinci's Single-Width Slate delivers on that promise with its astonishing versatility. Our single-width tile construction streamlines installation but still enables the flexibility of straight or staggered appearances.

OKLAHOMA CITY, OKLAHOMA

Welcome to Tornado Alley! In addition to being in one of the most tornado-prone regions in the world, OKC endures frequent hail, snow and periods of strong sunlight.

> SINGLE-WIDTH SLATE SMOKEY GRAY