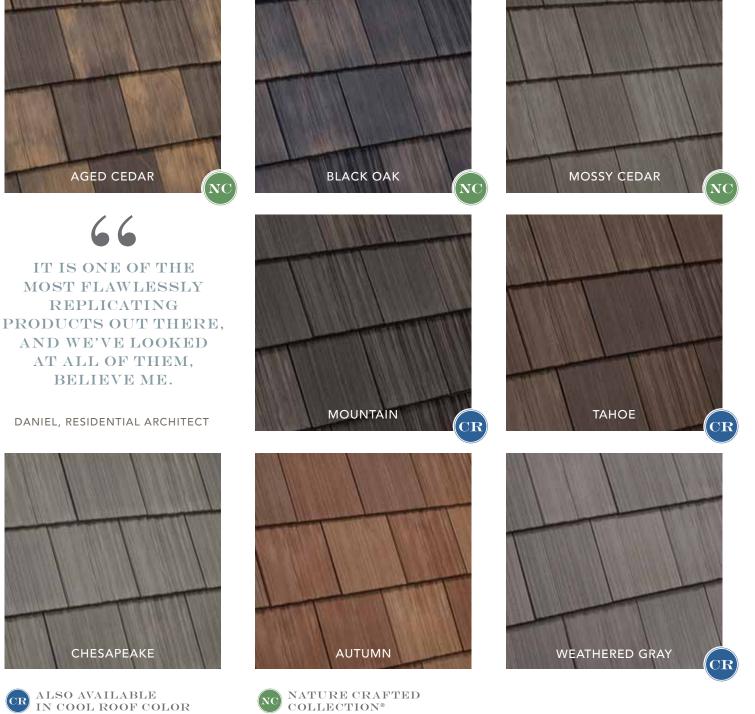

## THE DAVINCI NATURE CRAFTED COLLECTION°

The DaVinci Nature Crafted Collection is our most ambitious foray into color development to date. Our advanced technology has simulated the warmth and softness of a patina previously only created by time and exposure to the elements. Our Nature Crafted Collection captures the look of a moment and retains it for decades.

Look for the Nature Crafted Collection symbol and experience the industry's most advanced color technology yet.

ITERICATIVES.

CR ALSO AVAILABLE IN COOL ROOF COLOR

NO NATURE CRAFTED COLLECTION®

AURORA