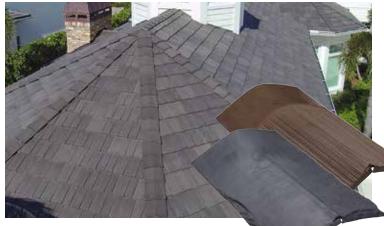

### VS. NATURAL SHAKE

Unfortunately, the long-hailed performance attributes of cedar shake have disappeared along with old-growth trees. Rotting, cracking and curling is inevitable. In most climates, cedar shake has a lifespan comparable to (or even less than) asphalt. DaVinci composite tiles give you the look you love with superior durability for a lifetime.

# DAVINCI SHAKE

If you love the look of cedar shake, there's no reason to shy away from it. Whether you're building a new home or replacing an existing shake roof, DaVinci eliminates the pesky concerns of ongoing maintenance and lets your heart get exactly what it wants.