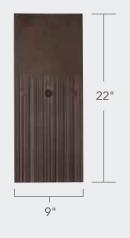

Dallinci Shake

|              | WIDTHS                | THICKNESS<br>AT BUTT | WEIGHT/SQUARE               |
|--------------|-----------------------|----------------------|-----------------------------|
| MULTI-WIDTH  | 9", 8",<br>7", 6", 4" | 5/8"                 | 10" (300 lbs), 9" (333 lbs) |
| SINGLE-WIDTH | 9"                    | 5/8"                 | 10" (297 lbs), 9" (330 lbs) |
| SELECT SHAKE | 8", 10"               | 5/8"                 | 10" (284 lbs), 9" (316 lbs) |