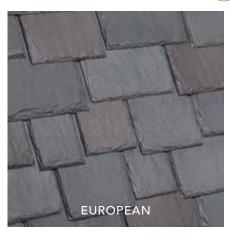

## MULTI-WIDTH SLATE

MULTI-WIDTH SLATE EUROPEAN

A perfect match.

The picture of elegance. DaVinci's Multi-Width Slate delivers the highest levels of beauty without the typical challenges of a natural slate roof. Our tiles are engineered to be lighter, to resist impact and to maintain their color longer. It's hard to beat Mother Nature, but DaVinci has done it.