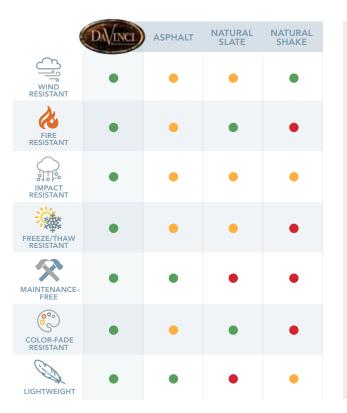

# WHAT'S BEHIND THE BEAUTY IS

renins

Every region of North America presents challenges to the exterior of your home. Mother Nature's fury is universal.

With the damaging effects of sun, hail, gale-force winds and freeze and thaw cycles, roofing materials are at odds with the weather year-round.

DaVinci's unique composite construction outperforms both natural slate and cedar shake with a Class A Fire Rating, Class 4 Impact Rating and a 110 MPH

Wind Rating. But the real genius of a DaVinci roof lies in its ability to provide lasting beauty and a constant source of pride.