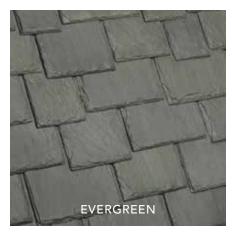

## MULTI-WIDTH SLATE

MULTI-WIDTH SLATE EUROPEAN

A perfect match.

The picture of elegance. DaVinci's Multi-Width Slate delivers the highest levels of beauty without the typical challenges of a natural slate roof. Our tiles are engineered to be lighter, to resist impact and to maintain their color longer. It's hard to beat Mother Nature, but DaVinci has done it.