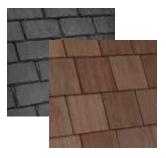

### VS. NATURAL SHAKE

Unfortunately, the long-hailed performance attributes of cedar shake have disappeared along with old-growth trees. Rotting, cracking and curling is inevitable. In most climates, cedar shake has a lifespan comparable to (or even less than) asphalt. DaVinci composite tiles give you the look you love with superior durability for a lifetime.

### VS. NATURAL SLATE

Like a rock? Slate tiles are not immune to the ravages of time...or hail. Its tiny fissures make natural slate susceptible to damage caused by freeze and thaw cycles. DaVinci slate products defy the elements for decades of enduring and worry-free beauty.