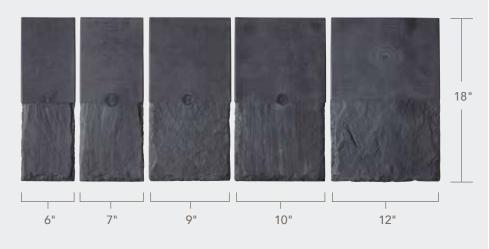

### MULTI-WIDTH

Our most authentic-looking and versatile option, DaVinci's Multi-Width tiles set the high mark for luxury. Laying tiles of multiple widths in a straight or staggered pattern creates the most natural, non-repeating appearance possible.

### CREATING EXPOSURE

Straight or staggered tile coursing is a personal choice. Although budget and architectural style will enter into the equation, personal preference is typically the final determining factor. With DaVinci Multi-Width and Single-Width tiles, you have the greatest ability to vary tile placement. Province Slate tiles must be installed at an 8" exposure.

Multi-Width and Single-Width Slate can be installed at 6", 7", 7½" and 8" exposure.

Multi-Width, Single-Width, and Select Shake can be installed at 9" and 10" exposure.