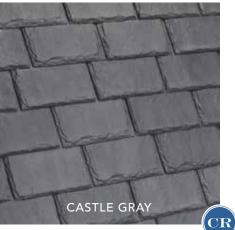

# SINGLE-WIDTH SLATE

It feels right.

Some homes were created with the promise of a slate roof in mind. DaVinci's Single-Width Slate delivers on that promise with its astonishing versatility. Our single-width tile construction streamlines installation but still enables the flexibility of straight or staggered appearances.