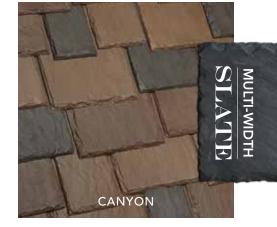

### MULTI-WIDTH

Our most authentic-looking and versatile option, DaVinci's Multi-Width tiles set the high mark for luxury. Laying tiles of multiple widths in a straight or staggered pattern creates the most natural, non-repeating appearance possible.

| MULTI-WIDTH SLATE | Page 12 |
|-------------------|---------|
| MULTI-WIDTH SHAKE | Page 22 |