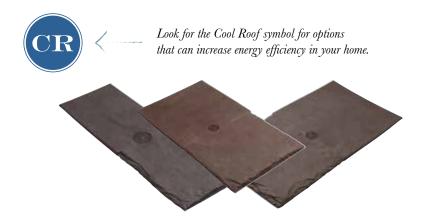

## *Cool roofs* BUILT TO BE COOL AND STAY THAT WAY

DaVinci Cool Roof tiles reflect sunlight and heat away from the home. Higher emissivity and reflectivity rates lead to greater reductions in the cooling load and in return increase energy efficiency.