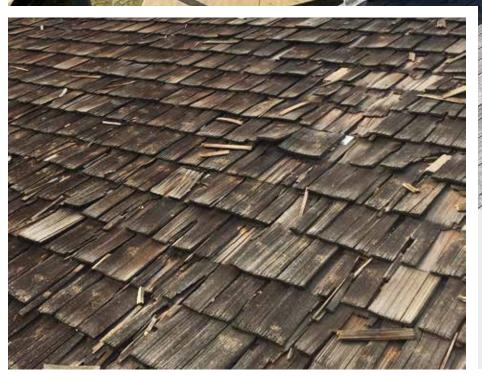

# VS. NATURAL SHAKE

Unfortunately, the long-hailed performance attributes of cedar shake have disappeared along with old-growth trees. Rotting, cracking and curling are inevitable. DaVinci composite tiles give you the look you love with superior durability for decades.

## WE KEPT EVERYTHING YOU LOVE...

and made it better.

It's no wonder people are drawn to the timeless good looks of slate tile and cedar shake. The allure is unmistakable. A DaVinci composite roof lives up to the look of nature, but does so without the ongoing maintenance, repairs and replacement.

#### At DaVinci, we made a good thing better:

Resistant to fading, rotting, cracking and pests Stands up to wind, hail and fire as well as or better than natural materials Enjoy the peace of mind that comes with a Lifetime Limited Material Warranty Every tile reflects the artistry and the genius of DaVinci himself