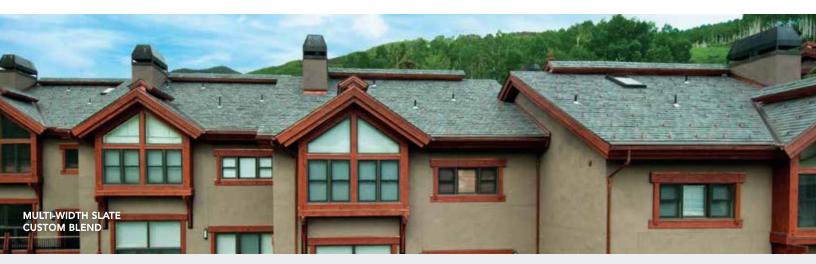

#### MULTI-WIDTH

Our most authentic-looking and versatile option, DaVinci's Multi-Width tiles set the high mark for luxury. Laying tiles of multiple widths in a straight or staggered pattern creates the most natural, non-repeating appearance possible.

## **MULTI-WIDTH SLATE**

MULTI-WIDTH SLATE EUROPEAN

A perfect match.

The picture of elegance. DaVinci's Multi-Width Slate delivers the highest levels of beauty without the typical challenges of a natural slate roof. Our tiles are engineered to be lighter, to resist impact and to maintain their color longer. It's hard to beat Mother Nature, but DaVinci has done it.