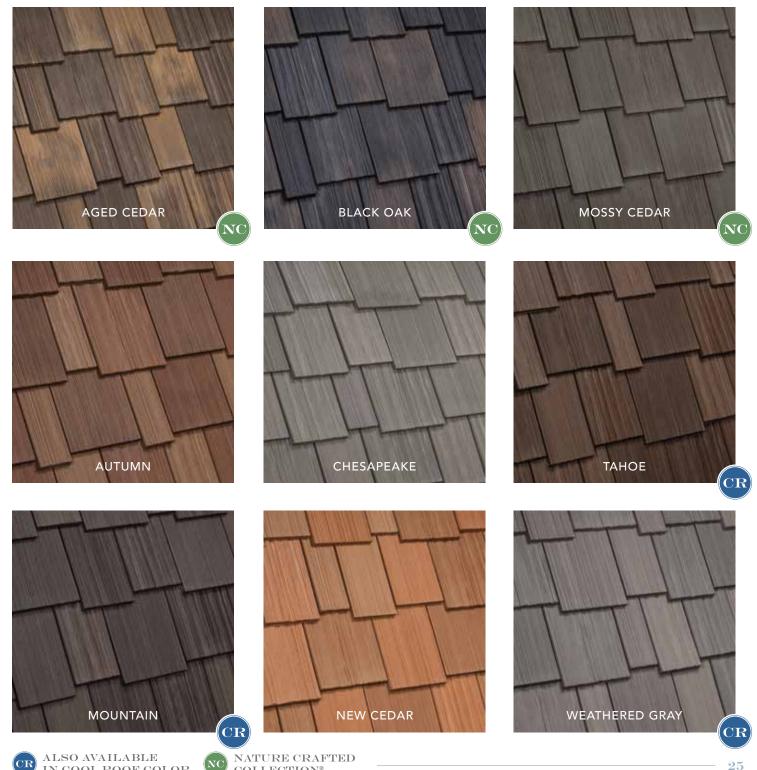

Nobody offers you more color options than DaVinci—your only limitation is your imagination. Our industry-leading standard color palette is just the beginning; our **49 distinct colors translate into 21 gorgeous blends.** Whether you're selecting a single color or creating a custom blend or color, we've got you covered.