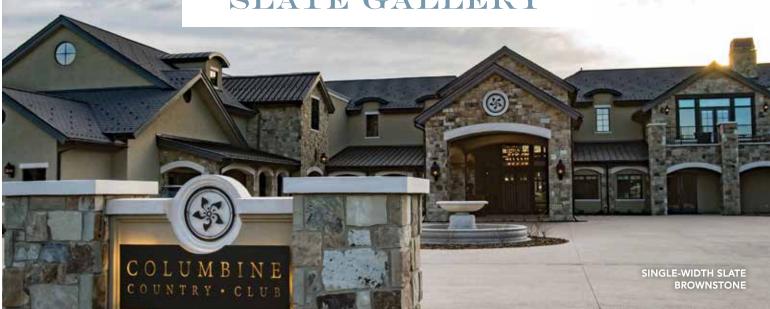

## 66

DAVINCI SLATE HAS THE DURABILITY WE WERE LOOKING FOR, PLUS IT COMPLEMENTS THE NATURAL STONE ON BOTH THE INSIDE AND OUTSIDE OF OUR NEW CLUBHOUSE.

THIS ROOFING PRODUCT HELPS COMPLETE THE LOOK OF OUR BUILDING. WE FOUND THAT DAVINCI WAS A GREAT VALUE, HAS A WONDERFUL, FINISHED STYLE AND ITS PERFORMANCE CAPABILITIES SO FAR HAVE BEEN TERRIFIC.

MICHAEL BRATCHER, C.O.O. AND GENERAL MANAGER OF COLUMBINE COUNTRY CLUB