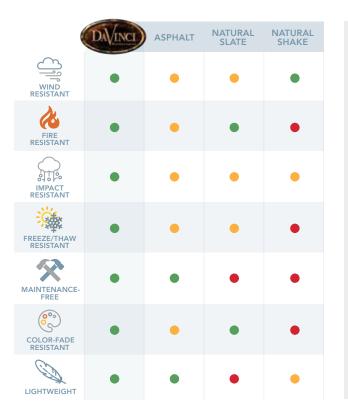

## WHAT'S BEHIND THE BEAUTY IS

enn

Mother Nature's fury is universal, making DaVinci slate tiles and cedar shake a solid choice year-round for any region of the country. Our unique composite construction outperforms both natural slate and cedar shake with a Class A Fire Rating, Class 4 Impact Rating and a 110 mph Wind Rating.

But the real genius of a DaVinci roof is in its ability to provide lasting beauty and a constant source of pride. Our color control and consistency

during the manufacturing process ensures that our tiles are state-of-the-art. With enhanced performance, the end product endures beautifully in any climate.

Every region of North America presents challenges to the exterior of your project, and while some buildings may look better with slate or cedar... others demand it. In whatever location, weather conditions or style requirements, a DaVinci roof is the smart solution that comes without compromise or comparison.