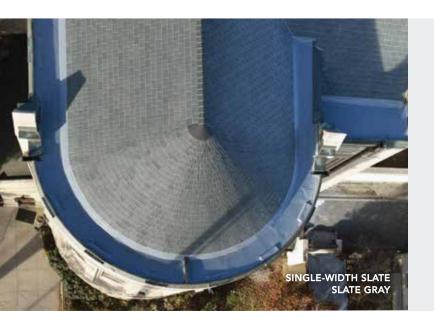

## SINGLE-WIDTH SLATE

It feels right.

Some projects demand the stately grace of a slate roof. DaVinci's Single-Width Slate delivers on that promise with its astonishing versatility. Our single-width tile construction streamlines installation but still enables thelflexibility of straight or staggered appearances.

> SINGLE-WIDTH SLATE SLATE GRAY