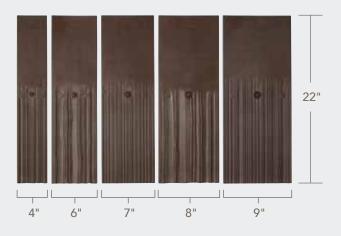

## **TECHNICAL SPECIFICATIONS**

| DaVinci Slate |                         |                      |                                                            |  |  |
|---------------|-------------------------|----------------------|------------------------------------------------------------|--|--|
|               | WIDTHS                  | THICKNESS<br>AT BUTT | WEIGHT/SQUARE                                              |  |  |
| MULTI-WIDTH   | 12", 10",<br>9", 7", 6" | 1/2"                 | 8" (266 lbs), 7.5" (283 lbs)<br>7" (304 lbs), 6" (354 lbs) |  |  |
| SINGLE-WIDTH  | 12"                     | 1/2"                 | 8" (275 lbs), 7.5" (294 lbs)<br>7" (315 lbs), 6" (367 lbs) |  |  |
| PROVINCE      | 12"                     | 5/8"                 | 8" (193 lbs)                                               |  |  |

Multi-Width and Single-Width Slate can be installed at 6", 7", 7½" and 8" exposure.

Multi-Width, Single-Width, and Select Shake can be installed at 9" and 10" exposure.