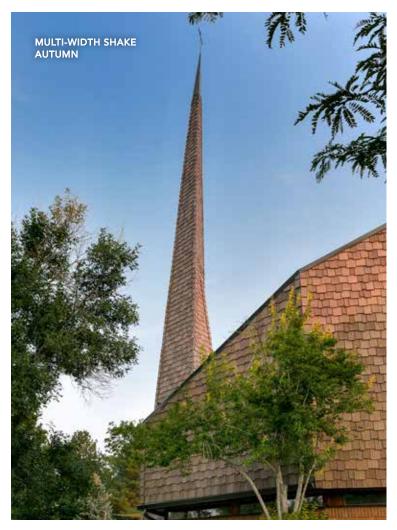

## MULTI-WIDTH SHAKE

MULTI-WIDTH SHAKE TAHOE

When natural cedar shake roofing failed, priceless works of historic art and literature at the nonprofit Yiddish Book Center were at risk. DaVinci Multi-Width Shake was installed on four buildings to mimic the look of real shake while reducing maintenance issues and providing a longer life span.

Everything you love about shake ... without the headaches or the heartaches.

DaVinci Multi-Width Shake recalls the craftsmanship and authenticity of natural, hand-split cedar shake with the advantages of color stability and a 50-year commercial warranty. These deep-grained, multiple-width tiles are available in nine standard color blends.