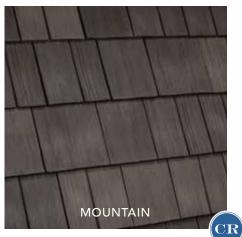

lity and a 50-year commercial warranty. These deep-grained, multiple-width tiles are available in nine standard color blends.



IN COOL ROOF COLOR

COLLECTION

## SELECT SHAKE



## ASPEN CHAPEL ASPEN, COLORADO

Select Shake tiles on the soaring steeple and roof blend in perfectly with the natural timber, stone and glass of the ecumenical Aspen Chapel. And concerns about maintenance and fire damage are a thing of the past for this impressive structure. SELECT SHAKE AGED CEDAR

The beauty of natural shake ... but ours is for keeps.

Something that looks this good should last a lifetime. DaVinci's Select Shake takes the beauty of natural cedar and adds color stability plus a 50-year commercial warranty. Meet your vision and make your project a reality with our versatile, durable design.





IF YOU'RE LOOKING FOR A WORRY-FREE, BEAUTIFUL, BEST-IN-CLASS ROOF THAT CAN WITHSTAND STORMS, LOOK TO DAVINCI.









NO

27





## SINGLE-WIDTH SHAKE



### SACRED HEART UKRAINIAN CATHOLIC CHURCH JOHNSON CITY, NEW YORK

Sacred Heart Ukrainian Catholic Church wanted a long-lasting roof that would replicate the look of the original shake. They selected DaVinci Shake for durability and a perfect match to their original shake.

The look of cedar shake has never been easier.

Single-width shake delivers the varied textures and natural visual shifts in color and shading that occur with real hand-split cedar.



IN COOL ROOF COLOR

COLLECTION

## SHAKE GALLERY

MULTI-WIDTH SHAKE MOUNTAIN



## THE DAVINCI SHAKE SHINGLES NOT ONLY HAD THE AESTHETIC CHARACTERISTICS THE PROJECT TEAM WAS SEEKING,