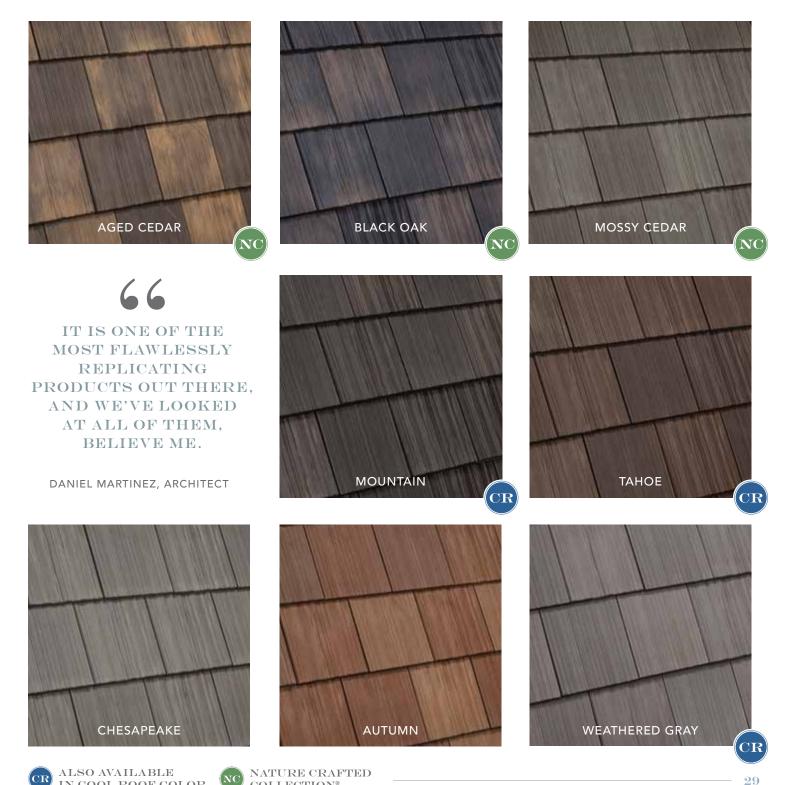

Nobody offers you more color options than DaVinci—your only limitation is your imagination. Our industry-leading standard color palette is just the beginning; our **49 distinct colors translate into 21 gorgeous blends.** Whether you're selecting a single color or creating a custom blend or color, we've got you covered.