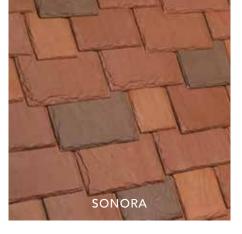

## **MULTI-WIDTH SLATE**

MULTI-WIDTH SLATE EUROPEAN

A perfect match.

The picture of elegance. DaVinci's Multi-Width Slate delivers the highest levels of beauty without the typical challenges of a natural slate roof. Our tiles are engineered to be lighter, to resist impact and to maintain their color longer. It's hard to beat Mother Nature, but DaVinci has done it.