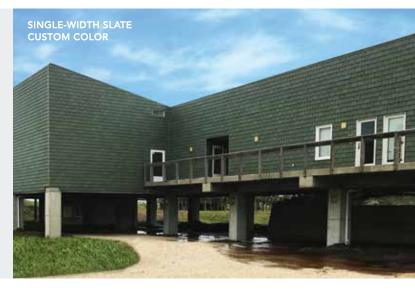

### SINGLE-WIDTH

Single-width tiles add a budget-friendly touch of tradition to your project in either a straight or staggered pattern. The uniform tile size and impact-resistant composite construction work to reduce waste and speed up installation.

#### SINGLE-WIDTH

Single-width tiles reduce material and speed up installation time without compromising style.