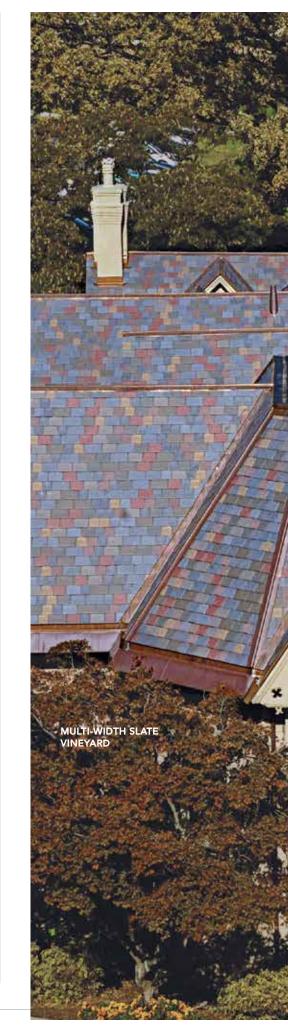

## **MULTI-WIDTH SLATE**

MULTI-WIDTH SLATE EUROPEAN

A perfect match.

The picture of elegance. DaVinci's Multi-Width Slate delivers the highest levels of beauty without the typical challenges of a natural slate roof. Our tiles are engineered to be lighter, to resist impact and to maintain their color longer. It's hard to beat Mother Nature, but DaVinci has done it.