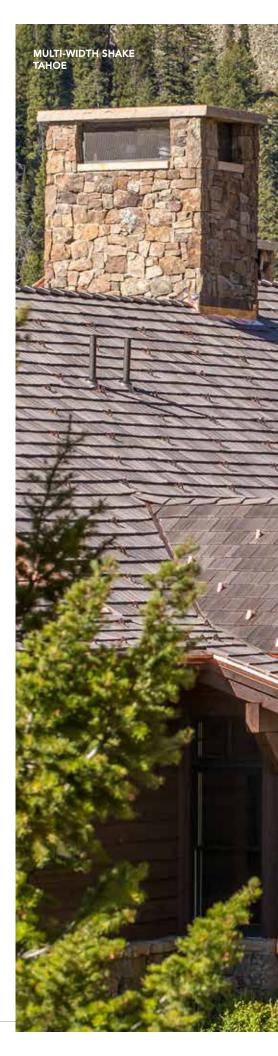

## MULTI-WIDTH SHAKE

MULTI-WIDTH SHAKE TAHOE

When natural cedar shake roofing failed, priceless works of historic art and literature at the nonprofit Yiddish Book Center were at risk. DaVinci Multi-Width Shake was installed on four buildings to mimic the look of real shake while reducing maintenance issues and providing a longer life span.