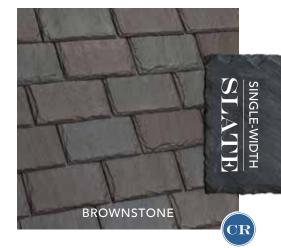

### RIVA RIDGE LIBERTYVILLE, ILLINOIS

After gaining their town's permission, the 325-townhome Riva Ridge community switched from real cedar roofs to Select Shake roofing. The realistic-looking multi-width tiles were chosen for their impressive fire and impact ratings, as well as their low maintenance.