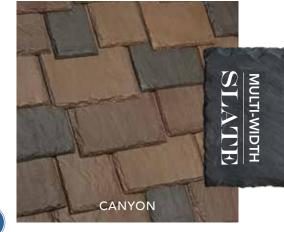

#### MULTI-WIDTH

Our most authentic-looking and versatile option, DaVinci's Multi-Width tiles set the high mark for luxury. Laying tiles of multiple widths in a straight or staggered pattern creates the most natural, non-repeating appearance possible.

| MULTI-WIDTH SLATE | Page | 14 |
|-------------------|------|----|
| MULTI-WIDTH SHAKE | Page | 24 |