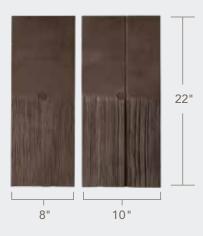

## DaVinci Shake

|              | WIDTHS                | THICKNESS<br>AT BUTT | WEIGHT/SQUARE               |
|--------------|-----------------------|----------------------|-----------------------------|
| MULTI-WIDTH  | 9", 8",<br>7", 6", 4" | 5/8"                 | 10" (300 lbs), 9" (333 lbs) |
| SINGLE-WIDTH | 9"                    | 5/8"                 | 10" (297 lbs), 9" (330 lbs) |
| SELECT SHAKE | 8", 10"               | 5/8"                 | 10" (284 lbs), 9" (316 lbs) |

Multi-Width and Single-Width Slate can be installed at 6", 7", 7½" and 8" exposure.

Multi-Width, Single-Width, and Select Shake can be installed at 9" and 10" exposure.