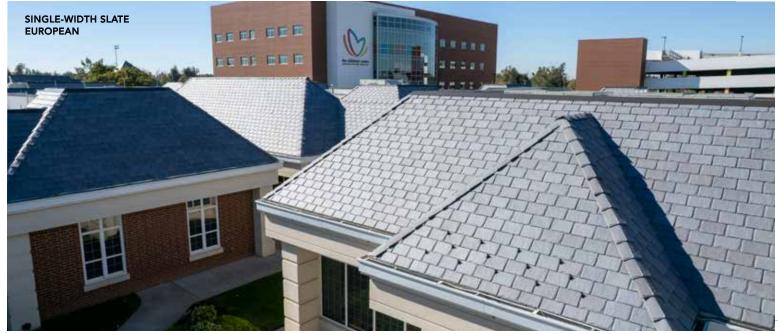

## **MULTI-WIDTH SLATE**

MULTI-WIDTH SLATE EUROPEAN

A perfect match.

The picture of elegance. DaVinci's Multi-Width Slate delivers the highest levels of beauty without the typical challenges of a natural slate roof. Our tiles are engineered to be lighter, to resist impact and to maintain their color longer. It's hard to beat Mother Nature, but DaVinci has done it.