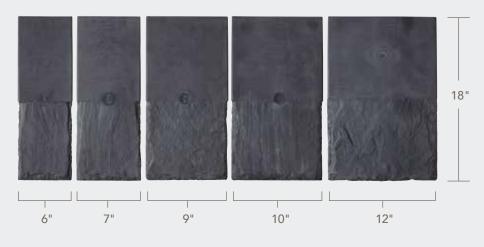

#### MULTI-WIDTH

Our most authentic-looking and versatile option, DaVinci's Multi-Width tiles set the high mark for luxury. Laying tiles of multiple widths in a straight or staggered pattern creates the most natural, non-repeating appearance possible.

## CREATING EXPOSURE

Straight or staggered tile coursing is a personal choice. Although budget and architectural style will enter into the equation, personal preference is typically the final determining factor. With DaVinci Multi-Width and Single-Width tiles, you have the greatest ability to vary tile placement. Province Slate tiles must be installed at an 8" exposure.

Multi-Width and Single-Width Slate can be installed at 6", 7", 7½" and 8" exposure.

Multi-Width, Single-Width, and Select Shake can be installed at 9" and 10" exposure.