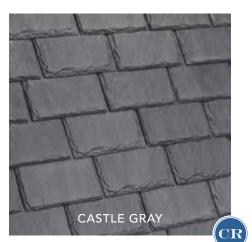

## SINGLE-WIDTH SLATE

It feels right.

Some projects demand the stately grace of a slate roof. DaVinci's Single-Width Slate delivers on that promise with its astonishing versatility. Our single-width tile construction streamlines installation but still enables thelflexibility of straight or staggered appearances.

> SINGLE-WIDTH SLATE SLATE GRAY