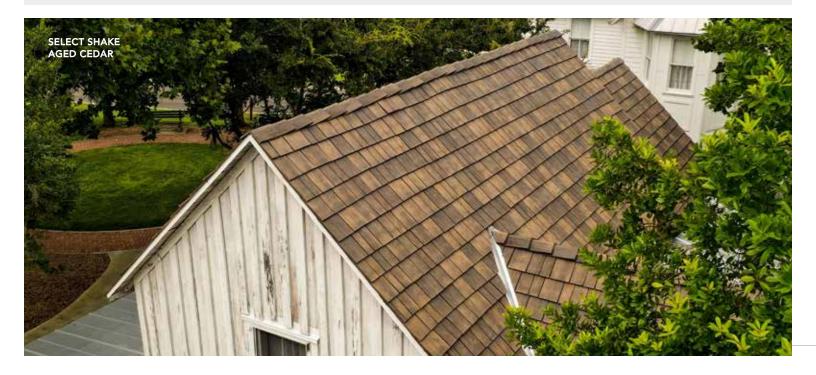

### RIVA RIDGE LIBERTYVILLE, ILLINOIS

After gaining their town's permission, the 325-townhome Riva Ridge community switched from real cedar roofs to Select Shake roofing. The realistic-looking multi-width tiles were chosen for their impressive fire and impact ratings, as well as their low maintenance.