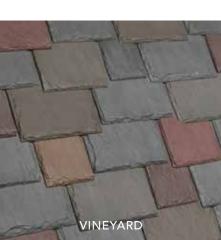

## **MULTI-WIDTH SLATE**

MULTI-WIDTH SLATE EUROPEAN

A perfect match.

The picture of elegance. DaVinci's Multi-Width Slate delivers the highest levels of beauty without the typical challenges of a natural slate roof. Our tiles are engineered to be lighter, to resist impact and to maintain their color longer. It's hard to beat Mother Nature, but DaVinci has done it.