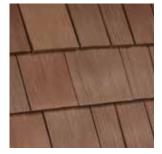

## MULTI-WIDTH

Achieve the authentic look of rough-hewn, hand-split cedar shake with subtle color shifts and randomly-staggered overlaps.

Everything you love about shake ... without the headaches or the heartaches.

DaVinci Multi-Width Shake recalls the craftsmanship and authenticity of natural, hand-split cedar shake with the advantages of color stability and a 50-year commercial warranty. These deep-grained, multiple-width tiles are available in nine standard color blends.