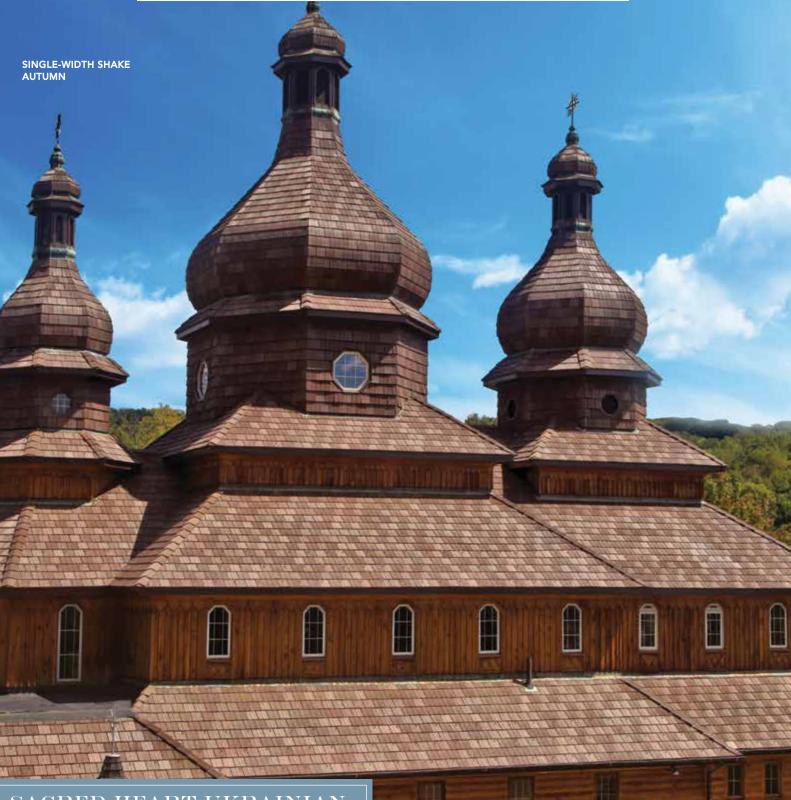

### SACRED HEART UKRAINIAN CATHOLIC CHURCH JOHNSON CITY, NEW YORK

Sacred Heart Ukrainian Catholic Church wanted a long-lasting roof that would replicate the look of the original shake. They selected DaVinci Shake for durability and a perfect match to their original shake.