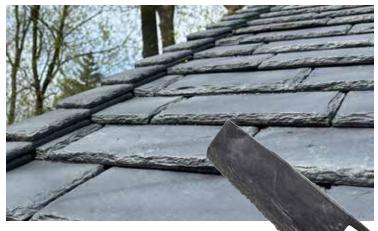

## SINGLE-WIDTH SLATE

It feels right.

Some projects demand the stately grace of a slate roof. DaVinci's Single-Width Slate delivers on that promise with its astonishing versatility. Our single-width tile construction streamlines installation but still enables thelflexibility of straight or staggered appearances.

> SINGLE-WIDTH SLATE SLATE GRAY