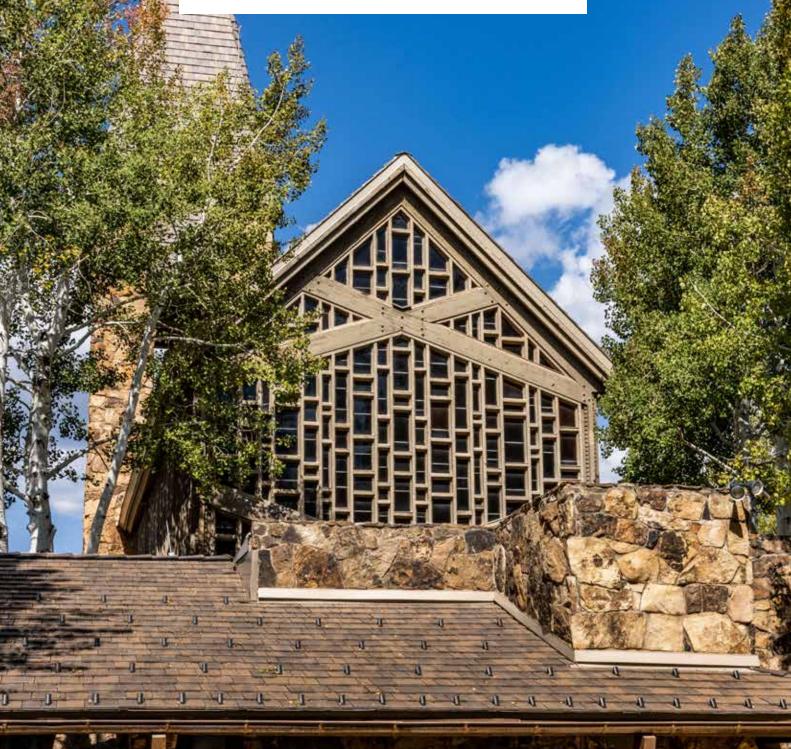

## ASPEN CHAPEL ASPEN, COLORADO

Select Shake tiles on the soaring steeple and roof blend in perfectly with the natural timber, stone and glass of the ecumenical Aspen Chapel. And concerns about maintenance and fire damage are a thing of the past for this impressive structure. SELECT SHAKE AGED CEDAR