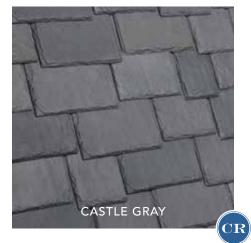

## SINGLE-WIDTH SLATE

It feels right.

Some projects demand the stately grace of a slate roof. DaVinci's Single-Width Slate delivers on that promise with its astonishing versatility. Our single-width tile construction streamlines installation but still enables thelflexibility of straight or staggered appearances.

> SINGLE-WIDTH SLATE SLATE GRAY