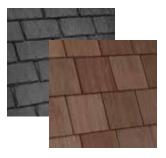

## COLORMYROOF.COM

Look for the Cool Roof symbol for options that can increase energy efficiency in your project.

-//isual VERSATILITY-

DaVinci offers the beauty of natural slate and cedar shake in different tile options, giving you the ability to meet your aesthetic vision as well as respect your budget.

#### MULTI-WIDTH

Our most authentic-looking and versatile option, DaVinci's Multi-Width tiles set the high mark for luxury. Laying tiles of multiple widths in a straight or staggered pattern creates the most natural, non-repeating appearance possible.