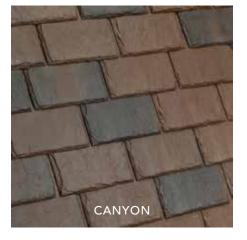

#### GAILLARDIA COUNTRY CLUB oklahoma city, oklahoma

Gaillardia Country Club is an elegant 55,000 sq ft. French Normandy style design located in the heart of twister country. The new owners decided on single-width slate tiles in Slate Black to complement the structure's style while withstanding severe weather.