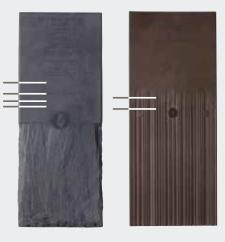

## **MULTI-WIDTH SLATE**

MULTI-WIDTH SLATE EUROPEAN

A perfect match.

The picture of elegance. DaVinci's Multi-Width Slate delivers the highest levels of beauty without the typical challenges of a natural slate roof. Our tiles are engineered to be lighter, to resist impact and to maintain their color longer. It's hard to beat Mother Nature, but DaVinci has done it.