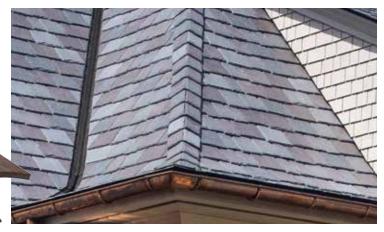

## **MULTI-WIDTH SLATE**

MULTI-WIDTH SLATE EUROPEAN

A perfect match.

The picture of elegance. DaVinci's Multi-Width Slate delivers the highest levels of beauty without the typical challenges of a natural slate roof. Our tiles are engineered to be lighter, to resist impact and to maintain their color longer. It's hard to beat Mother Nature, but DaVinci has done it.

MOHAWK AVENUE SCHOOL SPARTA, NEW JERSEY

Mohawk Avenue School went with DaVinci Slate roofing tiles in an authentic European color blend for fire, wind and impact resistance. Their new roof is both beautiful and low-maintenance.