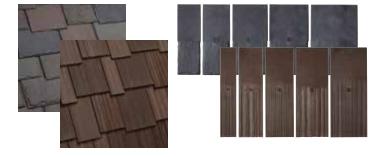

#### MULTI-WIDTH

Our most authentic-looking and versatile option, DaVinci's Multi-Width tiles set the high mark for luxury. Laying tiles of multiple widths in a straight or staggered pattern creates the most natural, non-repeating appearance possible.

#### SELECT SHAKE

Created from real cedar profiles, Select Shake gives your project the beauty of authentic wood while remaining maintenance-free. The versatile design provides a worry-free, best-in-class roof that speeds up installation with the look of multi-width shake.

### SINGLE-WIDTH

Single-width tiles add a budget-friendly touch of tradition to your project in either a straight or staggered pattern. The uniform tile size and impact-resistant composite construction work to reduce waste and speed up installation.

#### PROVINCE

The inspired engineering of Province makes uncommon beauty considerably more attainable. Its innovative design requires less overlap (reducing waste and cost), making it a stylish upgrade that won't bust the budget.