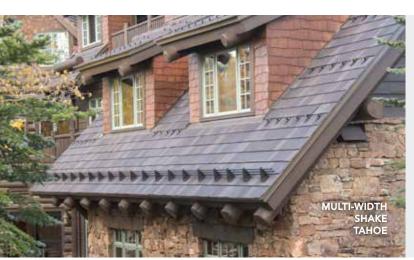

## MULTI-WIDTH SHAKE

MULTI-WIDTH SHAKE TAHOE

When natural cedar shake roofing failed, priceless works of historic art and literature at the nonprofit Yiddish Book Center were at risk. DaVinci Multi-Width Shake was installed on four buildings to mimic the look of real shake while reducing maintenance issues and providing a longer life span.