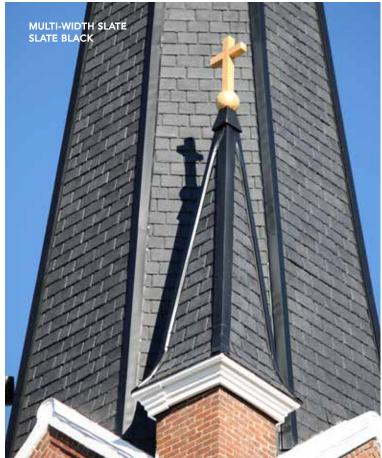

#### GAILLARDIA COUNTRY CLUB oklahoma city, oklahoma

Gaillardia Country Club is an elegant 55,000 sq ft. French Normandy style design located in the heart of twister country. The new owners decided on single-width slate tiles in Slate Black to complement the structure's style while withstanding severe weather.