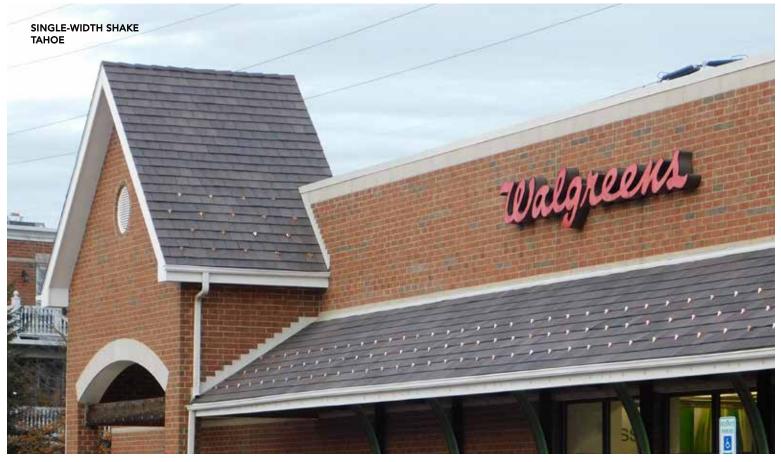

## SINGLE-WIDTH SHAKE

The look of cedar shake has never been easier.

Single-width shake delivers the varied textures and natural visual shifts in color and shading that occur with real hand-split cedar.

IN COOL ROOF COLOR

COLLECTION