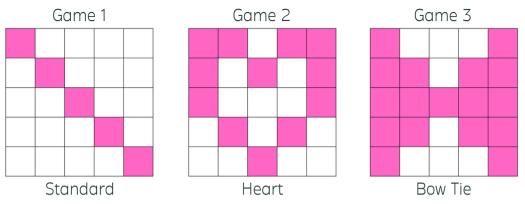

# Bingo Formats

### Extra Bingo Packets: \$10 Each

Game 1 = \$50 Cash Game 2 = \$75 Cash Game 3 = \$100 Cash