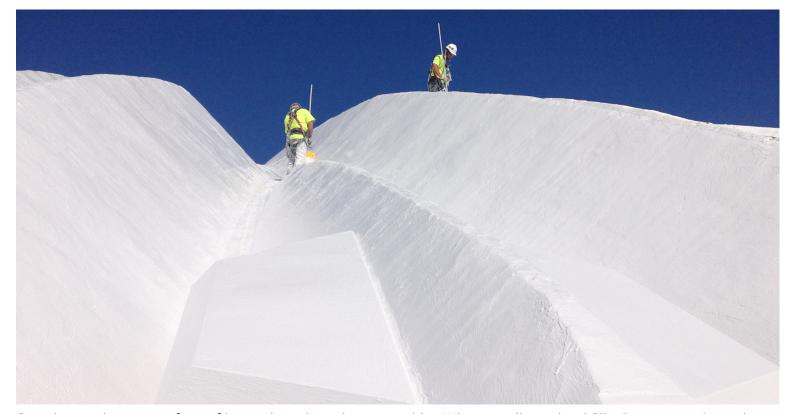

### **Acrylic Coatings**

Sikalastic-515 AC White available in 5 gal

Sikalastic-515 FG White available in 3.5 gal

Sikalastic RoofPro and RoofCoat recover systems are excellent choices for contractors/owners to add value and bring savings to their roofing options. Simply cleaning, priming and coating; an old roof's life can be extended for another 15 to 25 years. Determining a roof's suitability for recover includes a visual inspection and a moisture scan to ensure there will be no trapped moisture under the recover application. Furthermore, RoofPro products are easy to apply: no mixing, no stirring, just dip with a roller and apply!

<sup>\*</sup> Sikalastic-515 available up to 15 years

Specifiers can rest easy: while the existing roof may still provide waterproofing, it is significantly enhanced by the new Sikalastic RoofPro or RoofCoat system. Sikalastic RoofPro and RoofCoat recovers can prolong the life of Mod-Bit, EPDM, TPO, PVC, Hypalon, and metal roofs while providing a reflective white or a vast array of custom colors. RoofPro is also excellent for Smooth BUR roof assemblies.