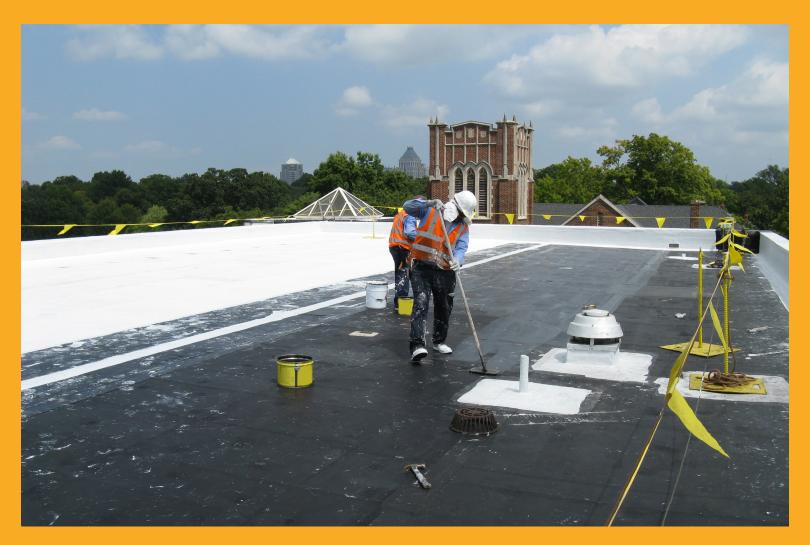

### **Acrylic Coatings**

Sikalastic-515 AC White available in 5 gal

Sikalastic-515 FG White available in 3.5 gal

Sikalastic RoofPro and RoofCoat recover systems are excellent choices for contractors/owners to add value and bring savings to their roofing options. Simply cleaning, priming and coating; an old roof's life can be extended for another 15 to 25 years. Determining a roof's suitability for recover includes a visual inspection and a moisture scan to ensure there will be no trapped moisture under the recover application. Furthermore, RoofPro products are easy to apply: no mixing, no stirring, just dip with a roller and apply!

Building owners can enjoy a rejuvenated roof without the need to replace their existing roofs or make costly additions. Sikalastic RoofCoat options are typically considered as roof maintenance and Sikalastic RoofPro Recovers provide a building owner with a true new roofing membrane system that is fully adhered, fully reinforced and fully conformed to the existing roof surface.

<sup>\*</sup> Sikalastic-515 available up to 15 years

Specifiers can rest easy: while the existing roof may still provide waterproofing, it is significantly enhanced by the new Sikalastic RoofPro or RoofCoat system. Sikalastic RoofPro and RoofCoat recovers can prolong the life of Mod-Bit, EPDM, TPO, PVC, Hypalon, and metal roofs while providing a reflective white or a vast array of custom colors. RoofPro is also excellent for Smooth BUR roof assemblies.