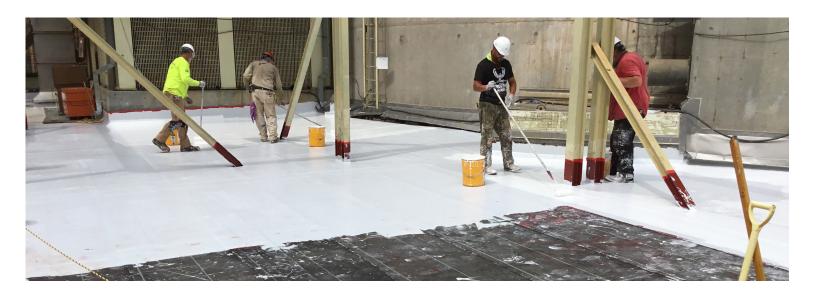

### **Acrylic Coatings**

Sikalastic-515 AC White available in 5 gal

Sikalastic-515 FG White available in 3.5 gal

Sikalastic RoofPro and RoofCoat recover systems are excellent choices for contractors/owners to add value and bring savings to their roofing options. Simply cleaning, priming and coating; an old roof's life can be extended for another 15 to 25 years. Determining a roof's suitability for recover includes a visual inspection and a moisture scan to ensure there will be no trapped moisture under the recover application. Furthermore, RoofPro products are easy to apply: no mixing, no stirring, just dip with a roller and apply!

Building owners can enjoy a rejuvenated roof without the need to replace their existing roofs or make costly additions. Sikalastic RoofCoat options are typically considered as roof maintenance and Sikalastic RoofPro Recovers provide a building owner with a true new roofing membrane system that is fully adhered, fully reinforced and fully conformed to the existing roof surface.