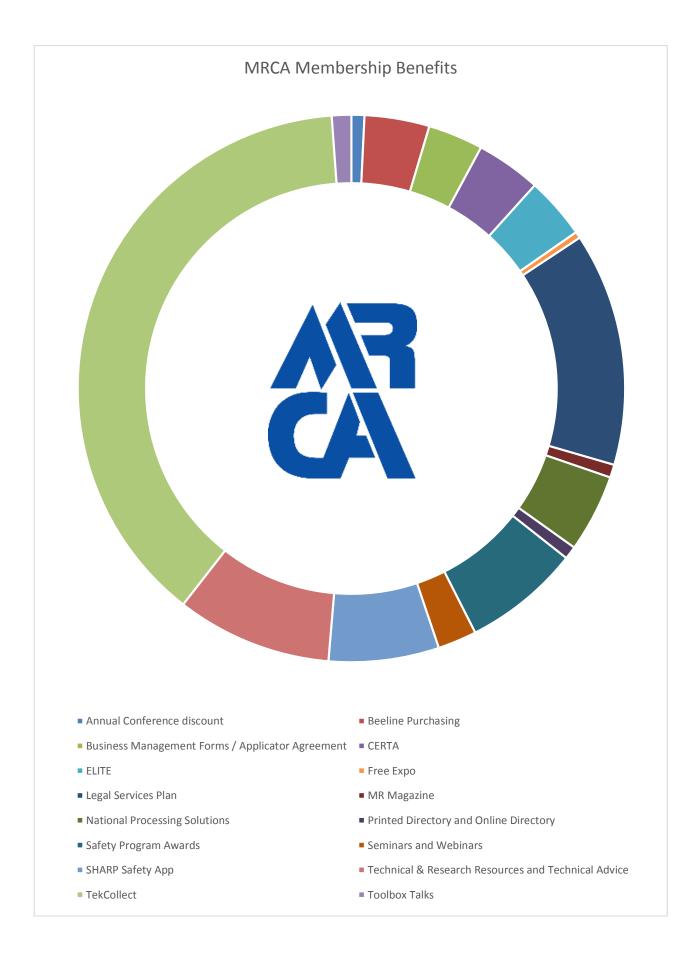

## MRCA Member Benefit Value Analysis

|                                                        |              | Notes                                                                                        |
|--------------------------------------------------------|--------------|----------------------------------------------------------------------------------------------|
|                                                        | Estimated    | (values based on average savings or                                                          |
| Membership Benefit                                     | annual value | usage; more utilization = greater value)                                                     |
|                                                        |              |                                                                                              |
| Annual Conference discount                             | \$100.00     | member discount on registration                                                              |
| Beeline Purchasing                                     | \$500.00     | based on 10%-30% savings - hard hats, safety<br>glasses, harnesses, etc.                     |
| Business Management Forms /                            | Ć 425.00     | what you would save by not paying an attorney                                                |
| Applicator Agreement                                   | \$425.00     | and staff to review original forms                                                           |
| CERTA                                                  | \$500.00     | by providing regional and local training, the savings is in time and travel of attendees     |
| ELITE                                                  | \$475.00     | enhanced listing, marketing materials, discounted promo items                                |
| Free Expo                                              | \$50.00      | value of Expo admission                                                                      |
| Legal Services Plan                                    | \$1,800.00   | 12 thirty minute calls with Legal Counsel                                                    |
| MR Magazine                                            | \$100.00     | cover price of six issues per year plus benefit from content                                 |
| National Processing Solutions                          | \$600.00     | based on at least .05% savings on 120,000 credit<br>card processing in a year                |
| Printed Directory and Online Directory                 | \$100.00     | advertisement value of listings based on ad prices<br>in other directories/yellow pages      |
| Safety Program Awards                                  | \$900.00     | value of Legal Counsel's approximate hours of evaluation per application                     |
| Seminars and Webinars                                  | \$300.00     | 6 webinar offerings per year; savings of travel and one registration fee for multiple people |
| SHARP Safety App                                       | \$850.00     | content of free portion of app + savings on custom app add-ons                               |
| Technical & Research Resources and<br>Technical Advice | \$1,200.00   | research studies and the ability to phone in or email technical questions for answers        |
| TekCollect                                             | \$5,000.00   | based on one large change order or job even for a small shop                                 |
| Toolbox Talks                                          | \$150.00     | comparible outside subscription value                                                        |
| Full Time Staff                                        | priceless    | available to help any member any time                                                        |
|                                                        |              | Every \$1 = \$16 in value                                                                    |
|                                                        |              | (based on Silver Contractor Membership                                                       |
| Total Membership Value                                 | \$13,050.00  | `<br>of \$795.00)                                                                            |